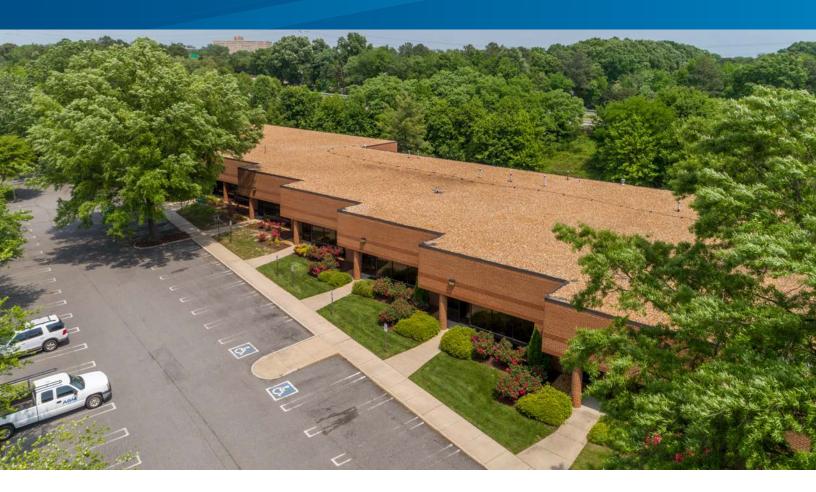

### Interstate Business Park

3601-3721 SAUNDERS AVENUE | RICHMOND, VIRGINIA 23230

### Property Features

- > High-end office-warehouse space
- > 16' clear ceilings
- > Dock and drive-in loading
- > Located directly off the I-195 Downtown Expressway
- > Ample parking available
- > Exterior suite signage
- > Excellent accessibility to all areas of Greater Richmond
- > Flexible to accommodate a variety of users