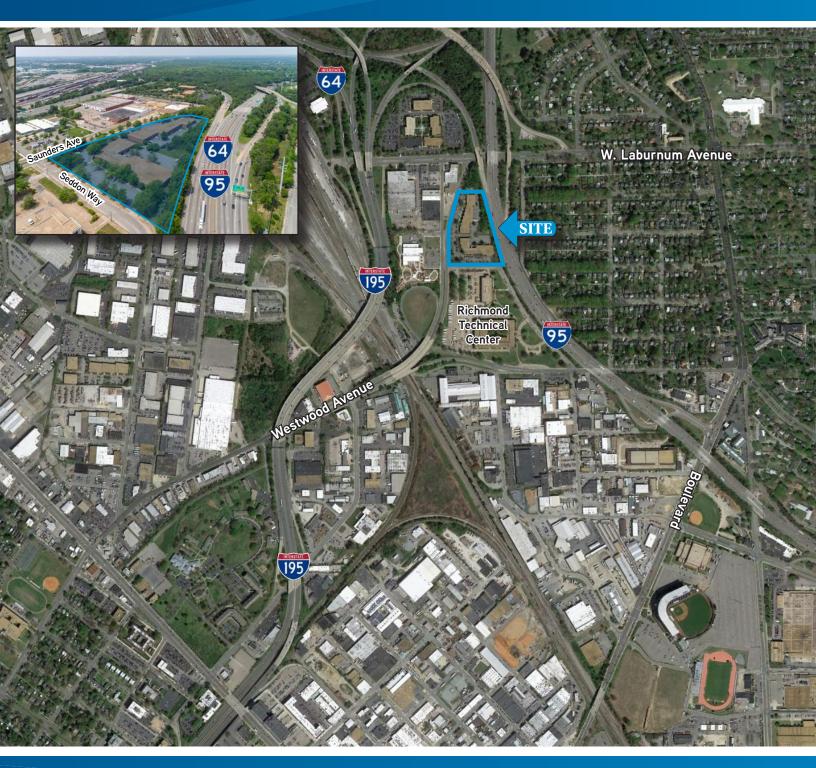

### Interstate Business Park

3601-3721 SAUNDERS AVENUE | RICHMOND, VIRGINIA 23230

### Property Features

- > High-end office-warehouse space
- > 16' clear ceilings
- > Dock and drive-in loading
- > Located directly off the I-195 Downtown Expressway
- > Ample parking available
- > Exterior suite signage
- > Excellent accessibility to all areas of Greater Richmond
- > Flexible to accommodate a variety of users