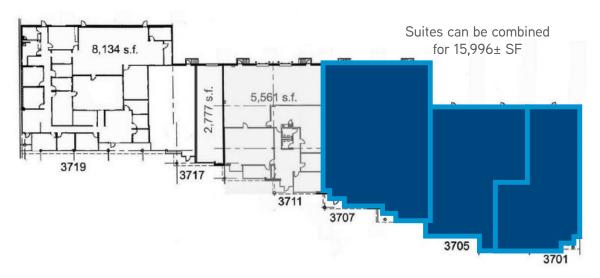

#### SUITES AVAILABLE

Suite 3701 4,329 SF available now

One (1) drive-in door

Suite 3705 5,123 SF available 11-1-18

Two (2) drive-in doors

Suite 3707 6,514 SF available 11-1-18

Two (2) loading docks

Suites can be combined for 15,996± SF

# Interstate Business Park

3601-3721 SAUNDERS AVENUE | RICHMOND, VIRGINIA 23230

Suite 3707 6,514 SF available 11-1-18 Two (2) loading docks Suite 3705 5,123 SF available 11-1-18 Two (2) drive-in doors Suite 3701 4,329 SF available now One (1) drive-in door