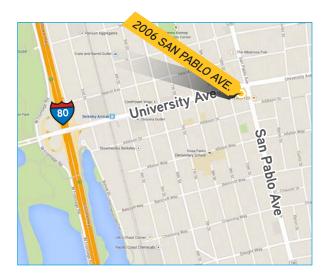

## FOR LEASE > 1,561± SF RETAIL Shop Space Between 7-11 & T-Mobile

2006 SAN PABLO AVENUE (AT UNIVERSITY AVENUE), BERKELEY, CA