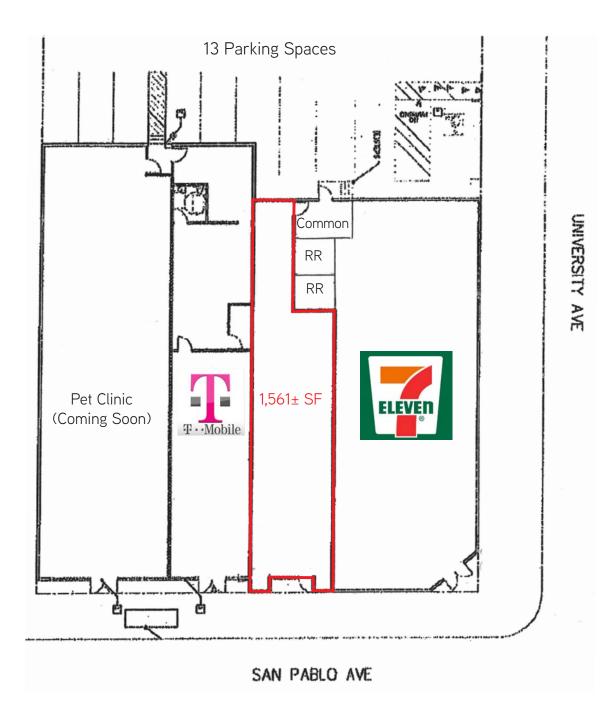

## FOR LEASE > 1,561± SF RETAIL Shop Space Between 7-11 & T-Mobile

2006 SAN PABLO AVENUE (AT UNIVERSITY AVENUE), BERKELEY, CA