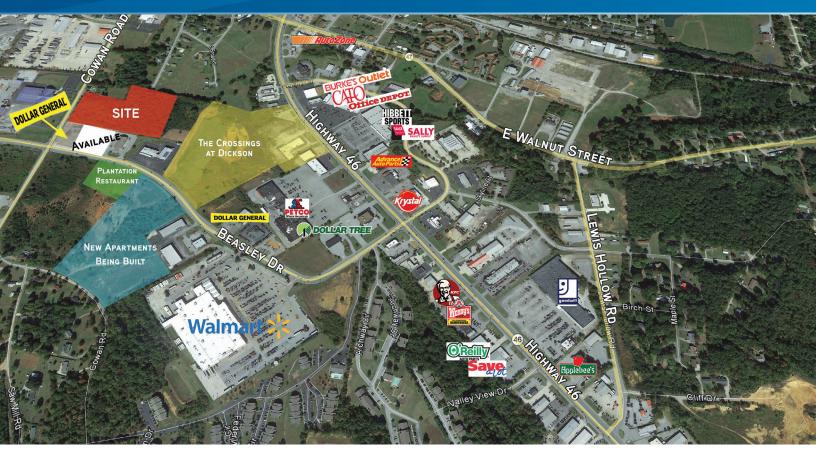

## Site Features

- $\rightarrow$  ±7.61 AC, wooded lot
- > Zoned B-3
- > Close proximity to The Crossings at Dickson, the new 7 165,000 SF regional mall
- > Located near WalMart
- > Adjacent parcel at the corner of Beasley and Cowan Road is a future Dollar General