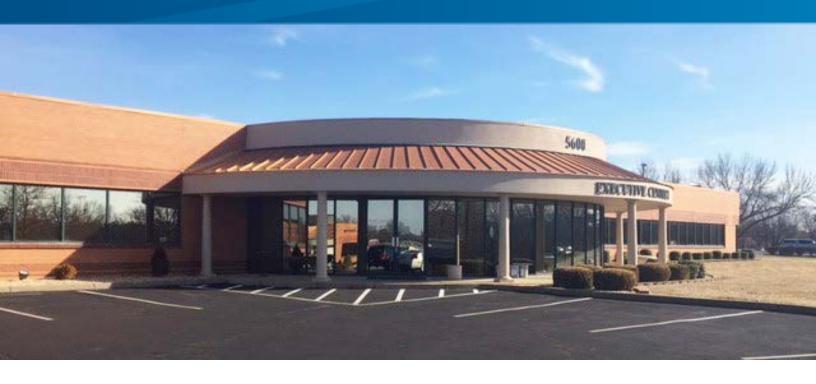

## EXECUTIVE CENTRE I

5600 MEXICO RD, ST PETERS, MO 63376

### **Property Features**

- > 1,466 SF available
- > Signage available
- ightarrow Impressive brick and glass office building
- > Located in the St. Peters Special Business District
- > Near BJC St. Peters Hospital
- > Across Mexico Road from St. Peters City Center Park & Government Center
- > LEASE RATE: \$16.50/SF, full service excluding in-suite janitorial