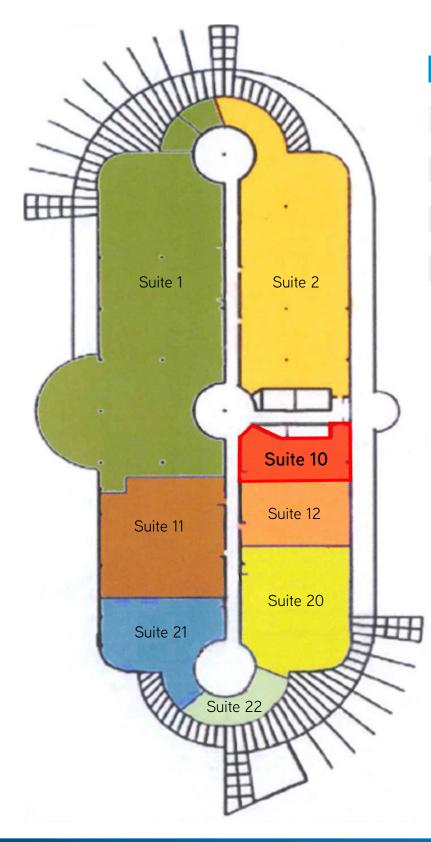

# EXECUTIVE CENTRE I

### 5600 MEXICO RD, ST PETERS, MO 63376

| SUITE | TENANT       |
|-------|--------------|
| 1     | Financial    |
| 2     | Rail Company |
| 10    | 1,466 SF     |
| 11    | Financial    |
| 12    | Doctor       |
| 20    | Dentist      |
| 21    | Doctor       |
| 22    | Doctor       |