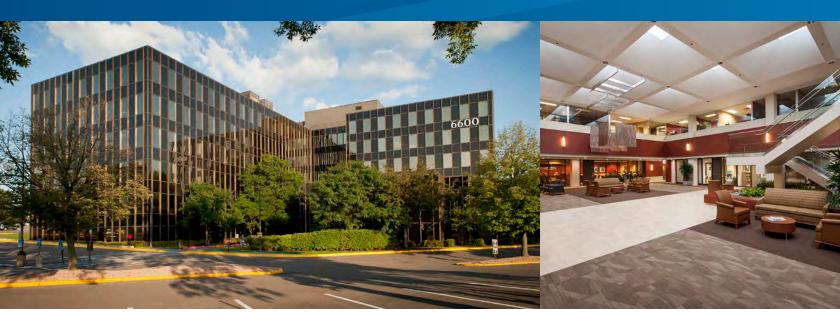

# FOR LEASE > OFFICE SPACE Southdale Office Centre

6600-6800 FRANCE AVENUE SOUTH, EDINA, MN 55435

Southdale Office Centre offers an ideal location with unbeatable amenities. Office and medical suites available from 1,000 to 15,000 square feet. Nearby amenities include Southdale Shopping Center, The Galleria, Fairview Hospital and numerous restaurants. Easy access to Highway 62 and I-494.