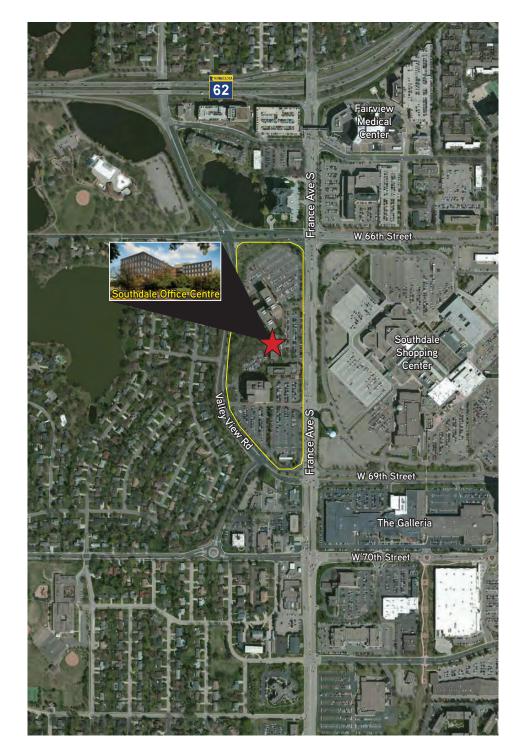

campus connected with interior walkways
- > Underground executive parking
- > Full service cafeteria and Tavern On France restaurant on-site
- > On-site management office
- > Fitness Center
- > Free conference rooms with wi-fi
- > 24 hour security guard

Southdale Office Centre offers an ideal location with unbeatable amenities. Office and medical suites available from 1,000 to 15,000 square feet. Nearby amenities include Southdale Shopping Center, The Galleria, Fairview Hospital and numerous restaurants. Easy access to Highway 62 and I-494.

COLLIERS INTERNATIONAL 4350 Baker Road, Suite 400 Minnetonka, MN 55343 www.colliers.com

KEVIN O'NEILL, SIOR 952 897 7724 kevin.oneill@colliers.com MICHAEL GELFMAN, SIOR 952 897 7875 michael.gelfman@colliers.com

### Southdale Office Centre > Aerial





# Contact Us

KEVIN O'NEILL, SIOR 952 897 7724 kevin.oneill@colliers.com

MICHAEL GELFMAN, SIOR 952 897 7875 michael.gelfman@colliers.com

COLLIERS INTERNATIONAL 4350 Baker Road, Suite 400 Minnetonka, MN 55343

www.colliers.com



### **PROPERTY FACT SHEET** Southdale Office Centre

#### PROPERTY ADDRESS:

6600-6800 France Ave S Edina, MN 55435

#### CURRENTLY AVAILABLE:

Up to 14,119 square feet

#### **BUILDING SIZE:**

6600: 195,724 rsf 6700: 37,610 rsf 6750: 37,059 rsf 6800: 165,044 rsf

#### PARKING:

1,481 surface parking spaces 94 heated underground parking spaces

#### **R/U FACTOR:**

15%

#### **SECURITY:**

24 hour security guard Card key access

#### NET RENTAL RATES:

\$13.50 - \$15.50 per square foot

### 2016 EST. CAM & REAL ESTATE TAX:

\$11.99 total per square foot

##