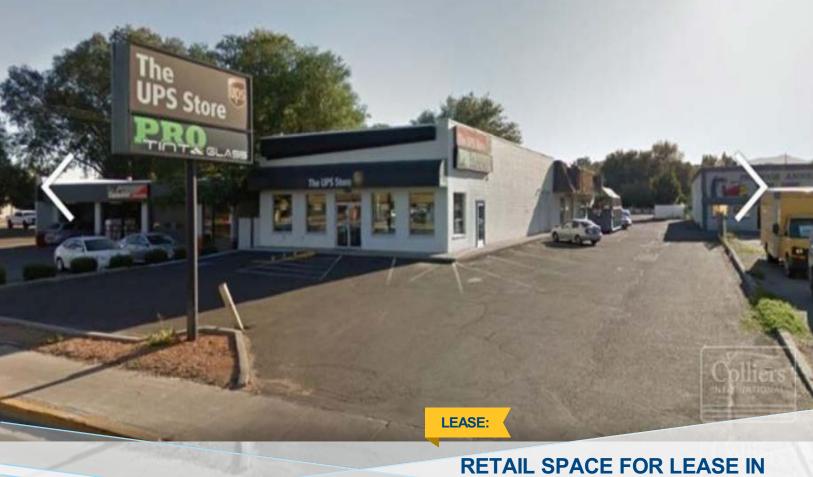

## FEATURES AND AMENITIES

Retail space for lease in Pocatello off Yellowstone Avenue with showroom and shop space with two over head doors (10' & 12').

POCATELLO | 1110
YELLOWSTONE AVENUE

1110 Yellowstone Ave Pocatello, ID 83201

## 3,080.00 SF CONTACT A COLLIERS BROKER FOR ADDITIONAL DETAILS

- Nearby tenants: UPS Store, Office Max, WINCO, Jamba Juice, Safelite, Starbucks, Fred Meyer
- 26,000+ VPD
- Yellowstone monument signage