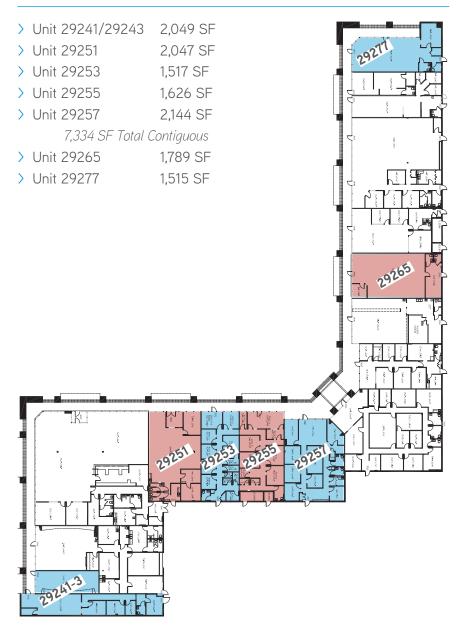

# Northside Square > Availabilities

### Northside Square > Features

- > Located Between Countryside Mall and Curlew Road
- > Parking Ratio of 4.16/1,000 SF
- > Highly Visible Location
- > Signage Available on US Hwy 19
- > On-site Banking and Restaurants (Bob Evans & Olive Garden)
- > 1,515 SF 7,334 SF Available
- > Lease Rate \$15.00 \$16.00/SF, Modified Gross (plus Electric/Janitorial)