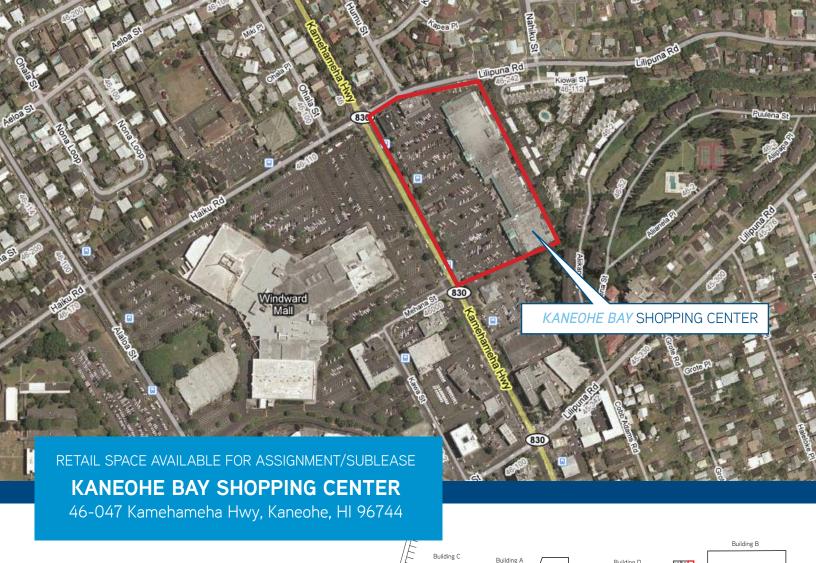

RETAIL SPACE AVAILABLE FOR ASSIGNMENT/SUBLEASE **KANEOHE BAY SHOPPING CENTER** 46-047 Kamehameha Hwy, Kaneohe, HI 96744

# **Property Description**

Excellent and rare opportunity to take over a highly visible restaurant in Kaneohe Bay Shopping Center. This space is located along the retail corridor which is right across from the Windward Mall in Kaneohe, fronting on busy Kamehameha Highway across from schools and the residential population.

Anchored by Safeway and Long's Drugs, and a variety of eateries, including Brick Oven Pizza and Panda Express, this center provides customers with a neighborhood destination for their daily needs.

ANDY KAZAMA (S) **Retail Services Division** 808 523 9755 andy.kazama@colliers.com CATHY G. KONG (S) JD Retail Division 808 541 7392 cathy.kong@colliers.com COLLIERS INTERNATIONAL | HAWAII 220 S. King Street, Suite 1800 Honolulu., Hawaii 96813 colliers.com/hawaii