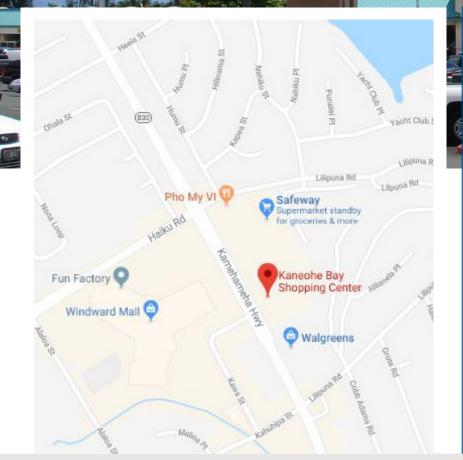

## Location Description

This is a one of a kind opportunity to be a part of the Kaneohe Bay Shopping Center, anchored by Safeway, Long's/CVS, and O'Reilly Auto Parts, Goodyear Tire, and the community's favorite restaurants and banks.