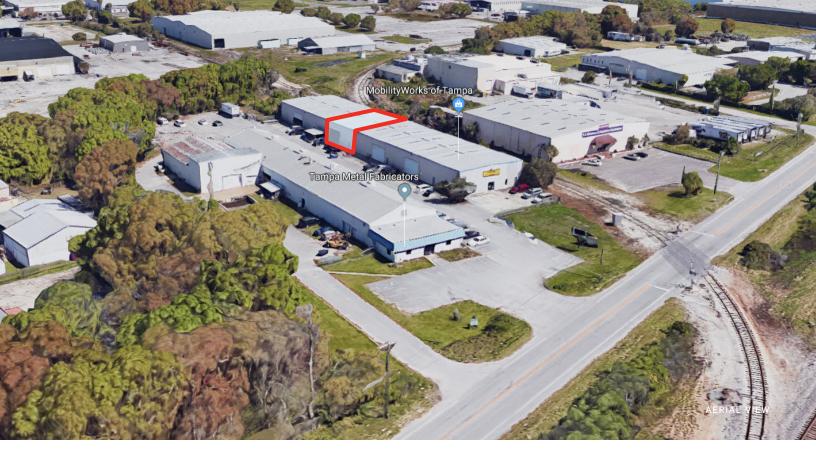

### 8706 E Broadway Ave

### 8702 E Broadway Ave | Tampa, FL 33619

#### FEATURES

**JLIN** 

- Available Space: 4,000± SF
- Excellent Visibility: East Broadway Avenue
- Property Type: Manufacturing warehouse
- Clearance: 20'
- Zoning: CI County
- Total Land Area: 3.57± acres