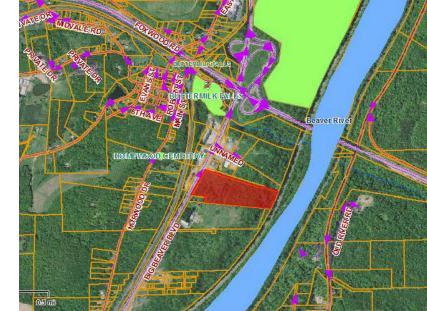

## 7056 Big Beaver Boulevard

PA STATE ROUTE 18 | BEAVER FALLS, PA 15010

## **Property Information**

- > 18 acres
- > 550 ft frontage
- > Zoning: C-1
- > Less than 0.5 mile from PA Turnpike Beaver Falls Exit
- > Close proximity to West Gate Business Park
- > All utilities on site
- > Total 2017 Taxes: \$2,334
- > Suitable uses include:
  - Hotel
  - Fuel/Convenience Store
  - Restaurant/Fast Food