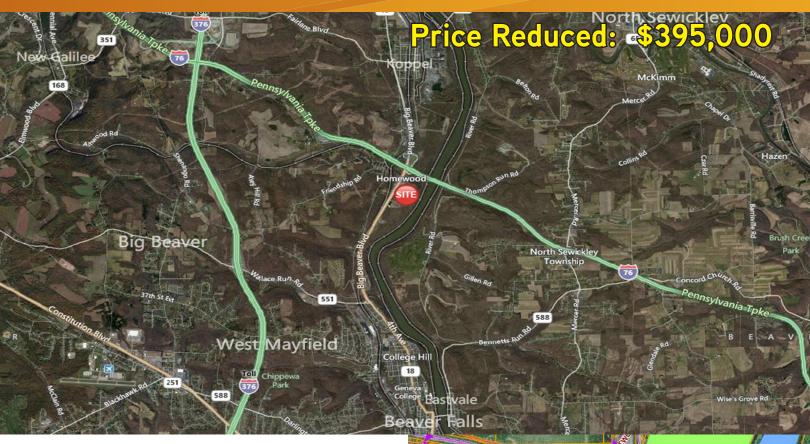

## 7056 Big Beaver Boulevard

PA STATE ROUTE 18 | BEAVER FALLS, PA 15010

## **Property Information**

- > 18 acres
- > 550 ft frontage
- > Zoning: C-1
- > Less than 0.5 mile from PA Turnpike Beaver Falls Exit
- > Close proximity to West Gate Business Park
- > All utilities on site
- > Total 2017 Taxes: \$2,334
- > Suitable uses include:
  - Hotel
  - Fuel/Convenience Store
  - Restaurant/Fast Food