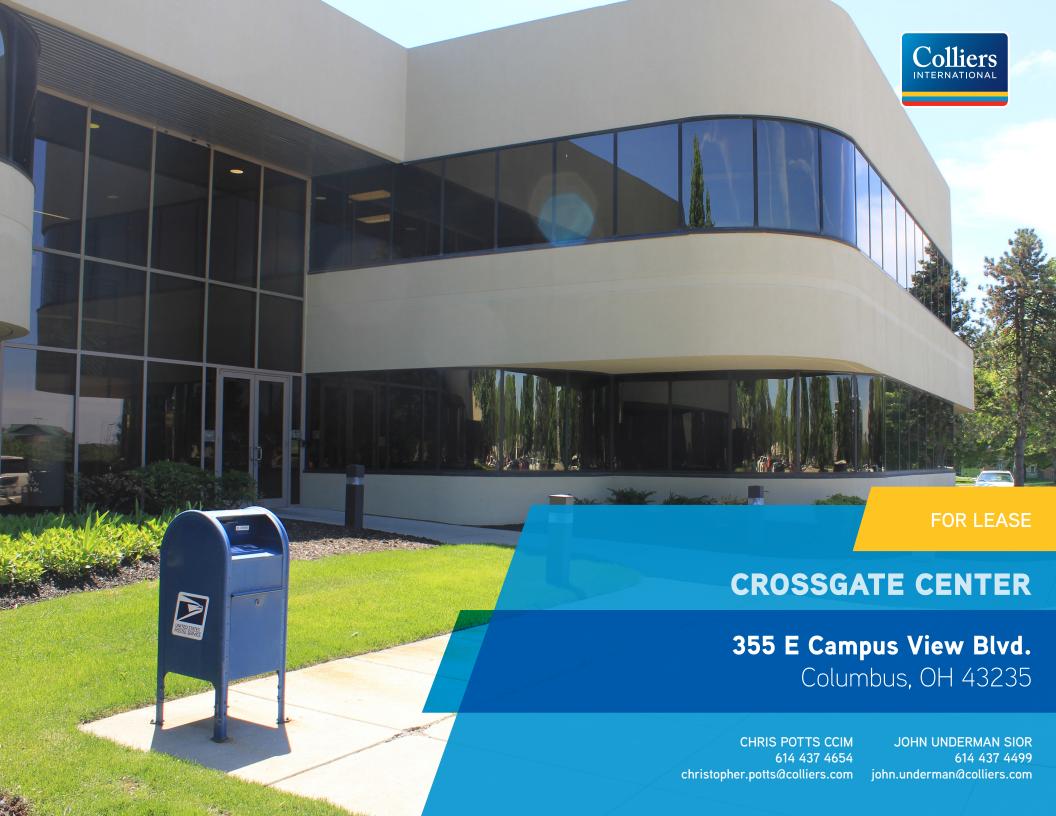

## Property Overview

80,000 SF two story multi tenant office building with suites available ranging from 1,512-10,187 SF.

- > Easily accessible from I-270, SR-315, and SR-23.
- > Open area court yard for tenant's use.
- > Parking ratio of 4/1,000.
- > Recently renovated interior and lobby.
- > Surrounded by numerous hotels and a range of restaurants.
- Common area conference room and break room available.