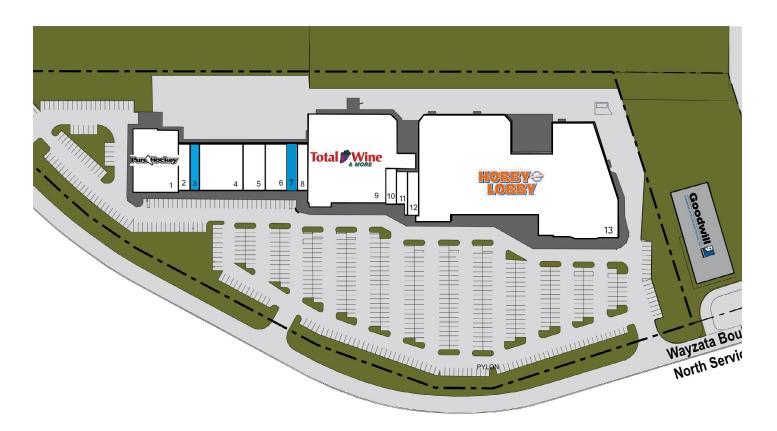

#### AVAILABLE FOR LEASE

> Suite 3: 1.445 sf > Suite 7: 1,697 sf

# SITE PLAN

| Suite | Tenant                          | Sq. Ft.               |
|-------|---------------------------------|-----------------------|
| 1     | Pure Hockey                     | 8,689 sf              |
| 2     | Ham's Sandwich Shop             | 1,827 sf              |
| 3     | AVAILABLE                       | 1,445 sf              |
| 4     | Men's Warehouse                 | 6,782 sf              |
| 5     | Once Upon a Child               | 3,442 sf              |
| 6     | Clothes Mentor                  | 3,400 sf              |
| 7     | AVAILABLE                       | 1,697 sf              |
| 8     | Jimmy John's                    | 1,700 sf              |
|       |                                 |                       |
| 9     | Total Wine                      | 25,775 sf             |
| 9 10  | Total Wine<br>Kids' Hair        | 25,775 sf<br>1,247 sf |
|       |                                 |                       |
| 10    | Kids' Hair                      | 1,247 sf              |
| 10    | Kids' Hair<br>Shower Door Place | 1,247 sf<br>1,269 sf  |