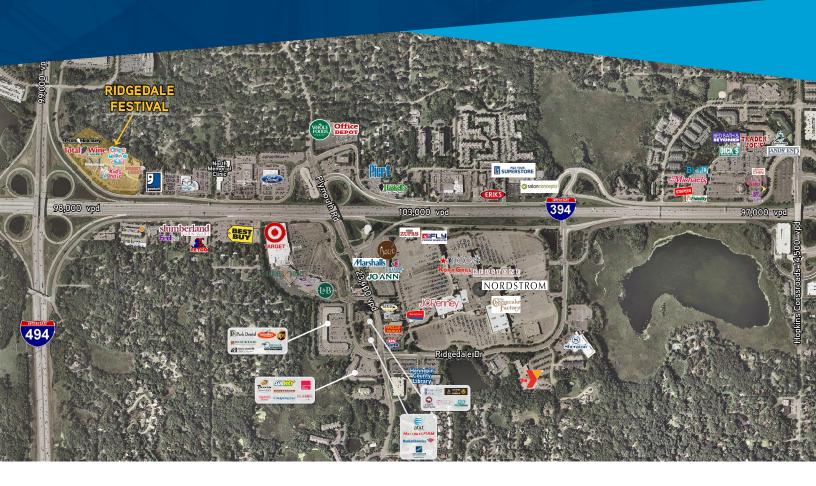

### TRAFFIC COUNTS

> I-494: 99,000 vpd

> I-394 (Wayzata Blvd): 98,000 vpd

## COMMENTS

Ridgedale Festival is located at the intersection of two of the western suburbs busiest highways, with combined traffic counts on the two highways in excess of 197,000 vehicles per day. Visibility to the property is excellent, with easy access off of Plymouth Road and Carlson Parkway. Located across I-394 from Ridgedale Regional Mall, the property offers retailers a gateway location to the affluent western Minneapolis suburbs.

RIDGEDALE FESTIVAL > BIRDSEYE VIEW

Welsh - Colliers | Minneapolis-St. Paul 4350 Baker Road, Suite 400 Minnetonka, MN 55343

welshco.com | colliers.com/msp

in SUBSCRIBE TO OUR BLOG