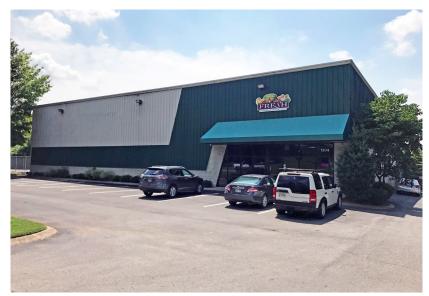

## FOR LEASE

1204 Baptist World Center Drive Nashville, TN 37207

#### INDUSTRIAL WAREHOUSE

11,000 SF freestanding building on 0.81 AC