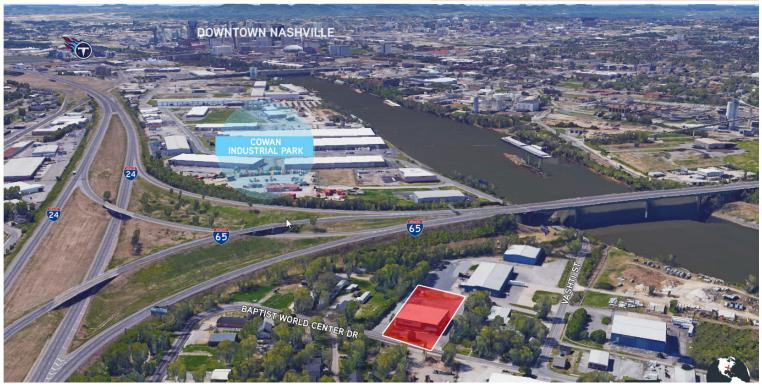

## FOR LEASE

1204 Baptist World Center Drive Nashville, TN 37207

# FOR LEASE

1204 Baptist World Center Drive Nashville, TN 37207

#### INDUSTRIAL WAREHOUSE

11,000 SF freestanding building on 0.81 AC