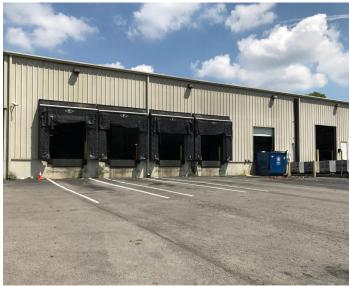

### Key Features/Highlights

- > 4,865 SF available
- > 877 SF office space
- > 1.502 SF Freezer / Cooler available
- > Central location
- > 2 Dock doors. 1 Drive-in door
- > 3 Phase 600 Amp
- > 16' 21' Ceiling height
- > Zoned IWD