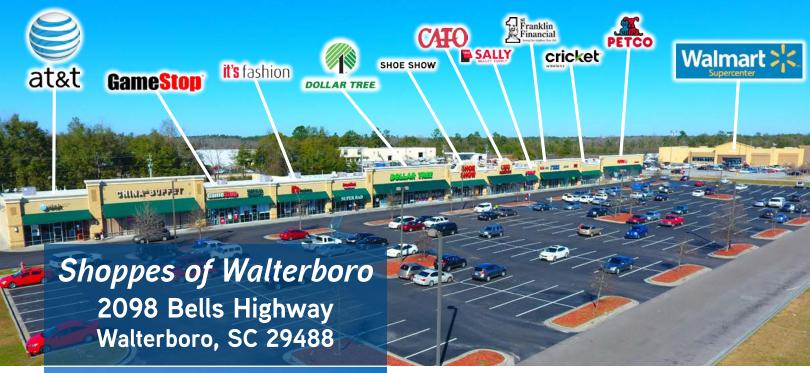

# Charleston MSA

COLLIERS INTERNATIONAL 255 S. Orange Ave., Suite 1300 Orlando, FL 32801 407 843 1723 www.colliers.com Sean Glickman, CCIM, with the Milano-Glickman Retail Team and Managing Director at Colliers International is proud to offer for sale the Shoppes of Walterboro, a 53,330 square foot Walmart Supercenter shadow anchored shopping center located in the **Charleston MSA of South Carolina**. The property is 94% occupied with an excellent tenant mix, 76% of which is comprised of national brands. This is an excellent opportunity to acquire a stabilized asset that serves the greater community as the dominant retail hub.

## CALL FOR OFFERS - JUNE 14TH

**ASKING PRICE: \$8,900,000** 

**CAP RATE: 7.32%** 

| Address          | 2098 Bells Highway<br>Walterboro, SC 29488                                    |
|------------------|-------------------------------------------------------------------------------|
| GLA              | 53,330 SF                                                                     |
| Lot Size         | 7.40± AC                                                                      |
| Year Built       | 2007                                                                          |
| Occupancy        | 94%                                                                           |
| Traffic Count    | I-95: 42,000± VPD<br>Bells Hwy: 15,000± VPD                                   |
| Units            | 16                                                                            |
| Tenants          | Petco (10,000 SF) Dollar Tree (8,000 SF) Shoe Show (4,330 SF) CATO (4,160 SF) |
| Parking          | 332 free surface spaces                                                       |
| Property Website | https://www.crexi.com/properties/31488/<br>shoppes-of-walterboro              |