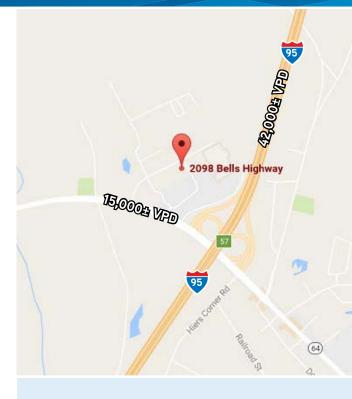

## CALL FOR OFFERS - JUNE 14TH

**ASKING PRICE: \$8,900,000** 

**CAP RATE: 7.32%** 

| Address          | 2098 Bells Highway<br>Walterboro, SC 29488                                    |
|------------------|-------------------------------------------------------------------------------|
| GLA              | 53,330 SF                                                                     |
| Lot Size         | 7.40± AC                                                                      |
| Year Built       | 2007                                                                          |
| Occupancy        | 94%                                                                           |
| Traffic Count    | I-95: 42,000± VPD<br>Bells Hwy: 15,000± VPD                                   |
| Units            | 16                                                                            |
| Tenants          | Petco (10,000 SF) Dollar Tree (8,000 SF) Shoe Show (4,330 SF) CATO (4,160 SF) |
| Parking          | 332 free surface spaces                                                       |
| Property Website | https://www.crexi.com/properties/31488/<br>shoppes-of-walterboro              |