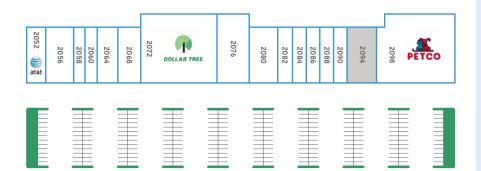

### SITE PLAN

This document/email has been prepared by Colliers International for advertising and general information only. Colliers International makes no guarantees, representations or warranties of any kind, expressed or implied, regarding the information including, but not limited to, warranties of content, accuracy and reliability. Any interested party should undertake their own inquiries as to the accuracy of the information. Colliers International excludes unequivocally all inferred or implied terms, conditions and warranties arising out of this document and excludes all liability for loss and damages arising there from. This publication is the copyrighted property of Colliers International and /or its licensor(s). © 2016. All rights reserved. This communication is not intended to cause or induce breach of an existing listing agreement.

## CALL FOR OFFERS - JUNE 14TH

**ASKING PRICE: \$8,900,000** 

**CAP RATE: 7.32%** 

| Address          | 2098 Bells Highway<br>Walterboro, SC 29488                                    |
|------------------|-------------------------------------------------------------------------------|
| GLA              | 53,330 SF                                                                     |
| Lot Size         | 7.40± AC                                                                      |
| Year Built       | 2007                                                                          |
| Occupancy        | 94%                                                                           |
| Traffic Count    | I-95: 42,000± VPD<br>Bells Hwy: 15,000± VPD                                   |
| Units            | 16                                                                            |
| Tenants          | Petco (10,000 SF) Dollar Tree (8,000 SF) Shoe Show (4,330 SF) CATO (4,160 SF) |
| Parking          | 332 free surface spaces                                                       |
| Property Website | https://www.crexi.com/properties/31488/<br>shoppes-of-walterboro              |