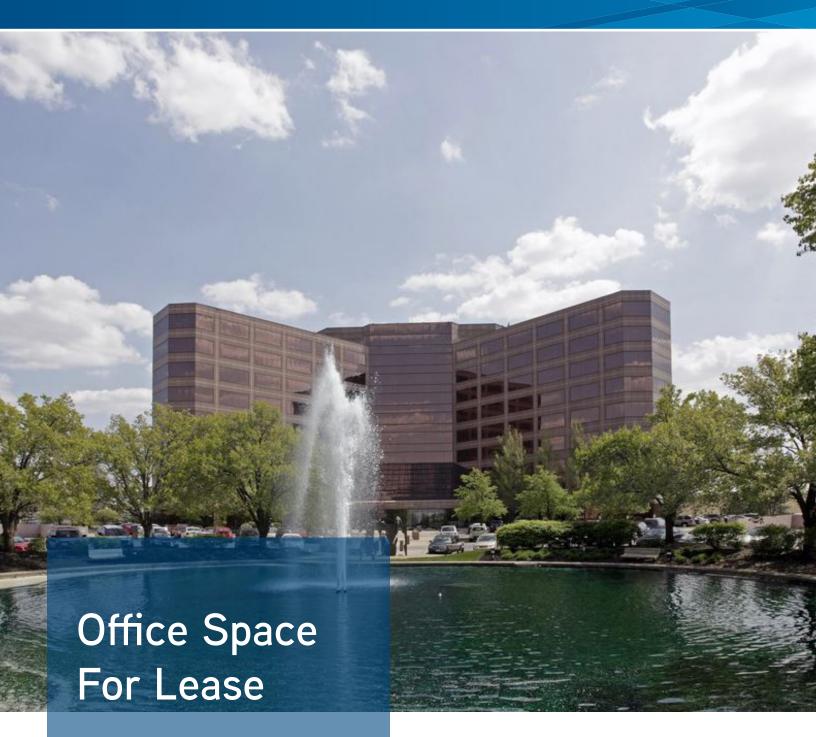

Nine-story, multi-tenant Class A office building consisting of 250,169 square feet built in 1987.

# 445 Hutchinson Ave. Columbus, OH