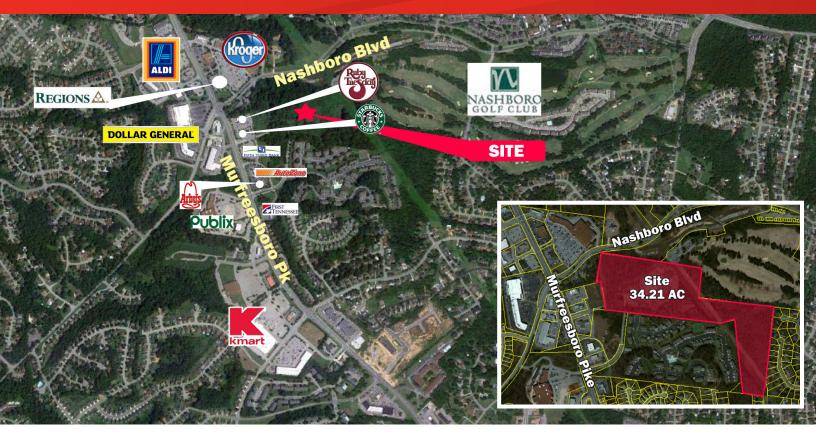

## Commercial and Residential Mixed Use

This property is located in the high density Nashboro Village submarket. Potential for multi-family rezoning. Access is between Starbucks and Fifth Third Bank and/or Brooksboro Place.

## Site Features

- > 34.21 AC
- > Adjacent to Nashboro Golf Course
- > Traffic Count: 37,880 VPD
- > 14 AC commercial PUD
- > 19 AC residential
- > Possible rezoning opportunity for townhomes or retirement community