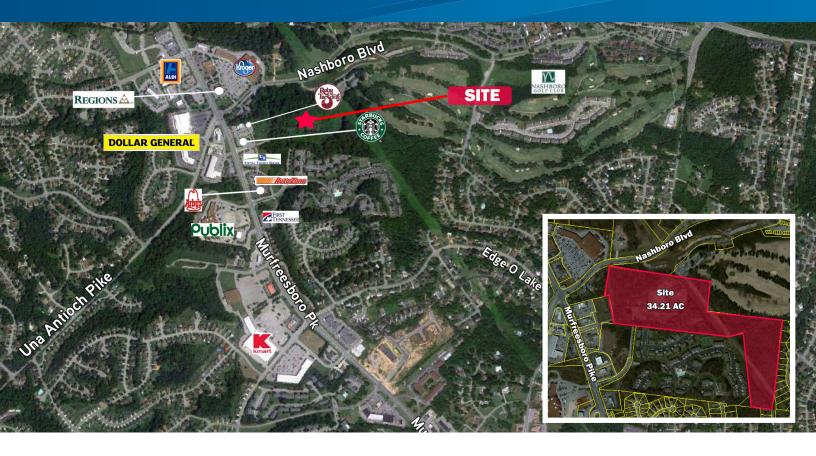

## Nashboro Village Area

2330 MURFREESBORO PIKE, NASHVILLE, TN 37217

## Site Features

- > 34.21 AC
- > 14 AC commercial PUD
- > 19 AC residentia
- > Adjacent to Nashboro Golf Course
- > This property is located in the high density Nashboro Village submarket
- > Potential for multi-family rezoning for townhomes or retirement community
- > Access is between Starbucks and Fifth Third Bank and/or Brooksboro Place
- > Traffic Count: 37,880 VPD