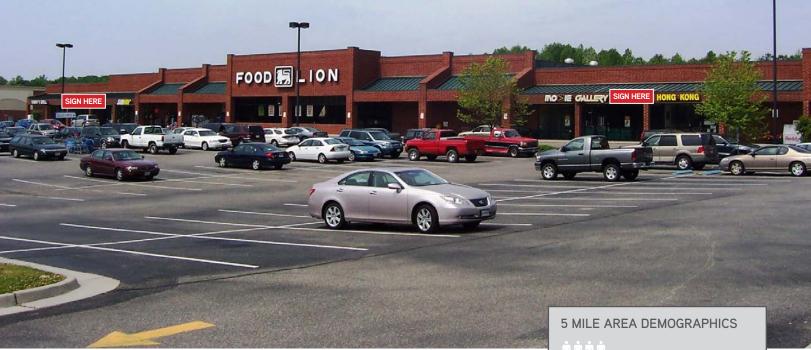

## PROPERTY FEATURES

- > 51,578 SF Food Lion-anchored shopping center in King William County
- > Two 1,400 SF spaces available
- > Out parcels available
- > Located at Route 360 & Route 30

COLLIERS INTERNATIONAL 7200 Glen Forest Drive, Suite 200 Richmond, VA 23226 804 788 1000 www.colliers.com/richmond