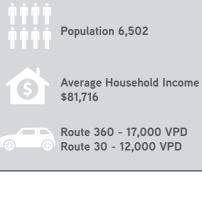

## PROPERTY FEATURES

- > 51,578 SF Food Lion-anchored shopping center in King William County
- > Two 1,400 SF spaces available
- > Out parcels available
- > Located at Route 360 & Route 30

COLLIERS INTERNATIONAL 7200 Glen Forest Drive, Suite 200 Richmond, VA 23226 804 788 1000 www.colliers.com/richmond