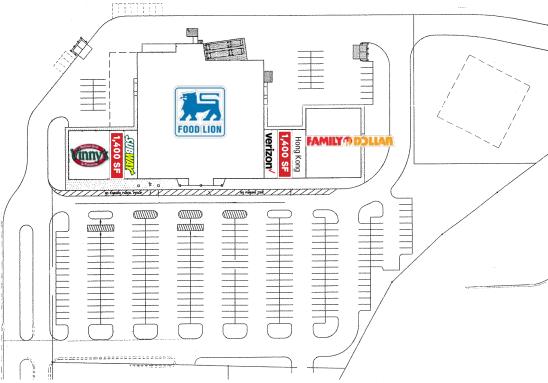

## PROPERTY FEATURES

- > 51,578 SF Food Lion-anchored shopping center in King William County
- > Two 1,400 SF spaces available
- > Out parcels available
- > Located at Route 360 & Route 30

COLLIERS INTERNATIONAL 7200 Glen Forest Drive, Suite 200 Richmond, VA 23226 804 788 1000 www.colliers.com/richmond