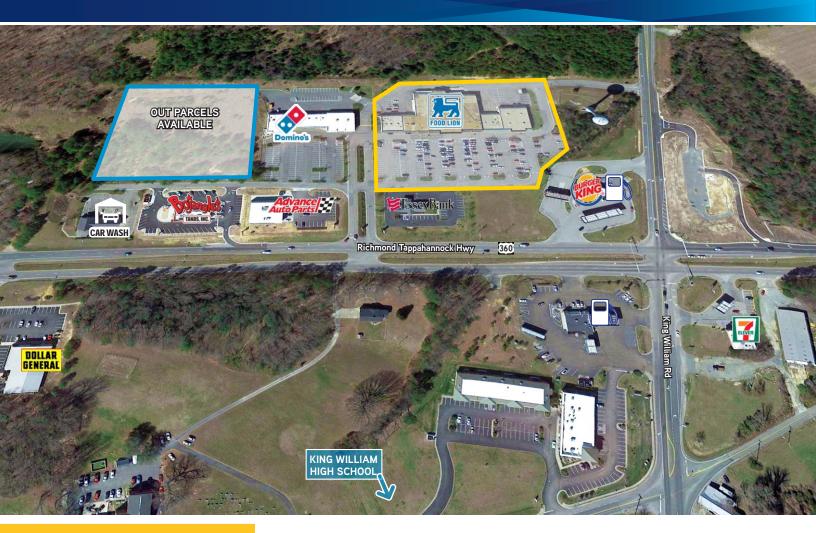

## PROPERTY FEATURES

- > 51,578 SF Food Lion-anchored shopping center in King William County
- > Two 1,400 SF spaces available
- > Out parcels available
- > Located at Route 360 & Route 30

COLLIERS INTERNATIONAL 7200 Glen Forest Drive, Suite 200 Richmond, VA 23226 804 788 1000 www.colliers.com/richmond