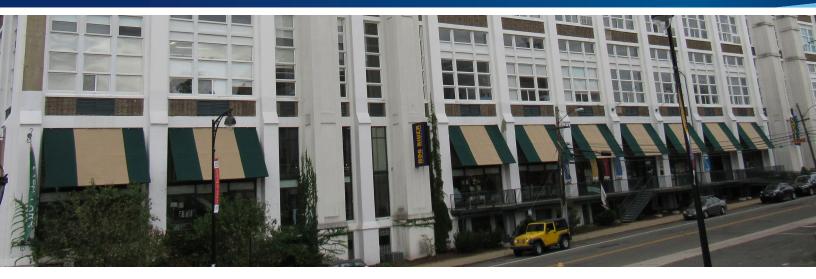

# HARTFORD OFFICE/RETAIL

# 1429 PARK STREET, HARTFORD, CT 06106

- > Join design, architecture, software and marketing firms
- > Spacious, creative office lofts with 22' ceilings
- > Recently renovated, historic building
- > Enjoy abundant natural light

### 1429 PARK STREET, HARTFORD, CT 06106

Join design and architecture firms, as well as software developers and marketing firms in spacious, creative office lofts with 22' ceilings. This recently renovated, historic building in the Parkville section of Hartford has spaces flooded with natural light and is conveniently located at the CT for Parkville station. Enjoy taking a break on the 1st floor at the Hog River Brewery or Caral Restaurant.