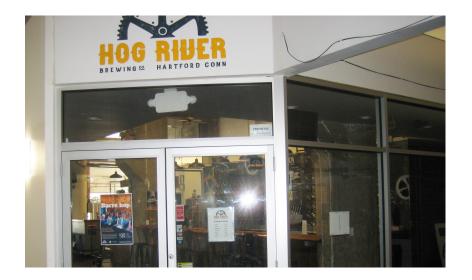

FOR LEASE

colliers.com/hartford

- > Conveniently located at the
- Enjoy the Hog River Brewery and Caral Restaurant on the first floor

### 1429 PARK STREET, HARTFORD, CT 06106

Join design and architecture firms, as well as software developers and marketing firms in spacious, creative office lofts with 22' ceilings. This recently renovated, historic building in the Parkville section of Hartford has spaces flooded with natural light and is conveniently located at the CT for Parkville station. Enjoy taking a break on the 1st floor at the Hog River Brewery or Caral Restaurant.