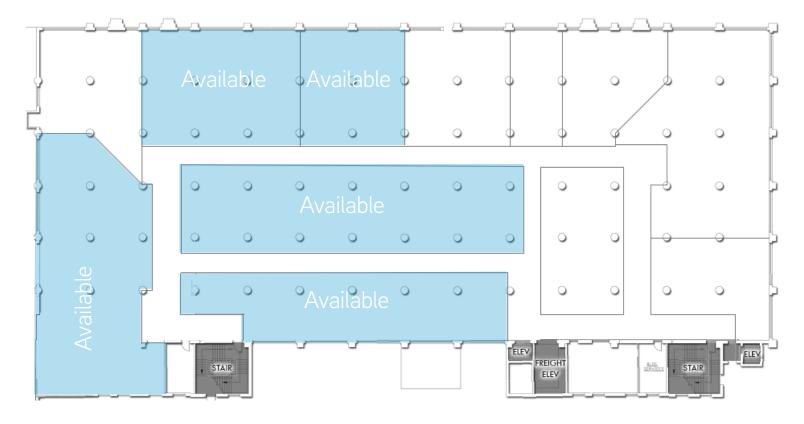

## 1429 PARK STREET, HARTFORD, CT 06106

# Second Floor Plan

| Site Area:             | 1.78 acres                          |
|------------------------|-------------------------------------|
| Known As:              | Barridon                            |
| Zoning:                | CX - 1                              |
| Available Square Feet: | 25,000 SF                           |
| Will Subdivide To:     | 2,000 SF                            |
| Available:             | Immediate                           |
| Lease Rate:            | \$10/SF - \$12/SF<br>Modified Gross |