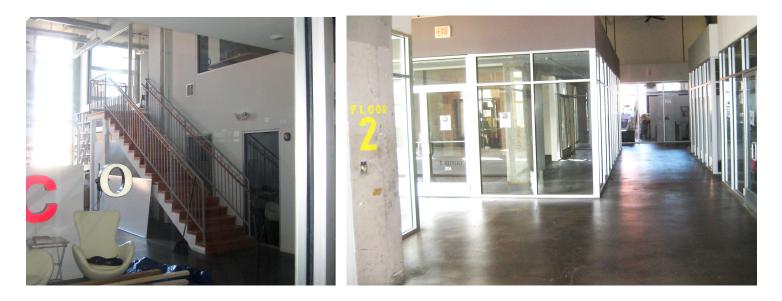

# 1429 PARK STREET, HARTFORD, CT 06106

- > Join design, architecture, software and marketing firms
- > Spacious, creative office lofts with 22' ceilings
- > Recently renovated, historic building
- > Enjoy abundant natural light

### 1429 PARK STREET, HARTFORD, CT 06106

Join design and architecture firms, as well as software developers and marketing firms in spacious, creative office lofts with 22' ceilings. This recently renovated, historic building in the Parkville section of Hartford has spaces flooded with natural light and is conveniently located at the CT for Parkville station. Enjoy taking a break on the 1st floor at the Hog River Brewery or Caral Restaurant.