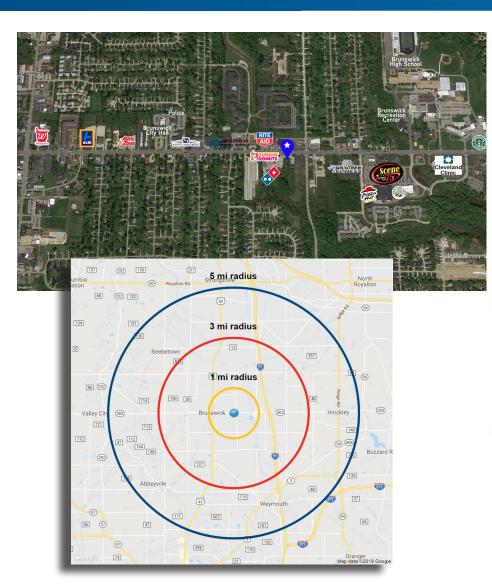

## **Property Highlights**

- Highly visible site with easy ingress/egress and ample parking
- Approximately 15 minutes from Cleveland, the Airport and three hospitals
- 313 SF to 3,200 SF of office/medical space available

- Incredible redevelopment opportunity
- Well-maintained grounds include a scenic courtyard with picnic tables
- All ground suites have two entries, one private
- Lease \$10.00 \$16.00 PSF

- Nearby CCF, UH, Southwest General, Tri-C, Scene 75, restaurants, banking and City Hall
- Sits at a lighted intersection in the most highly traveled area of Brunswick