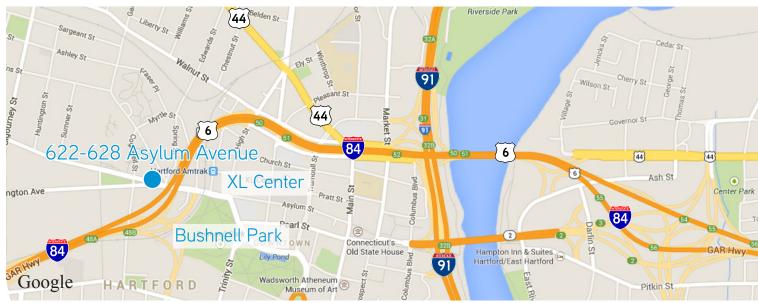

## 622-628 Asylum Avenue | Hartford | For Lease

Ground floor retail/office space for lease 1 block from downtown Hartford, highly visible from I-84 and Asylum. Former deli space with outdoor patio: 1,548 SF. Abutting retail space is 1,150 SF. Can be leased together with 5,000 SF of basement. Traffic Count: 164,000 views/day on I-84; 7000 views/day on Asylum. Easy highway access, immediately off exit 48 from I-84. 100 parking spaces available. Prominent building signage available. 264 residential apartments within the building and high occupancy.

From I-91, take Exit 32A-32B and take ramp left toward I-84. At Exit 48, take ramp right for Asylum Street. Bear right onto Asylum Street.