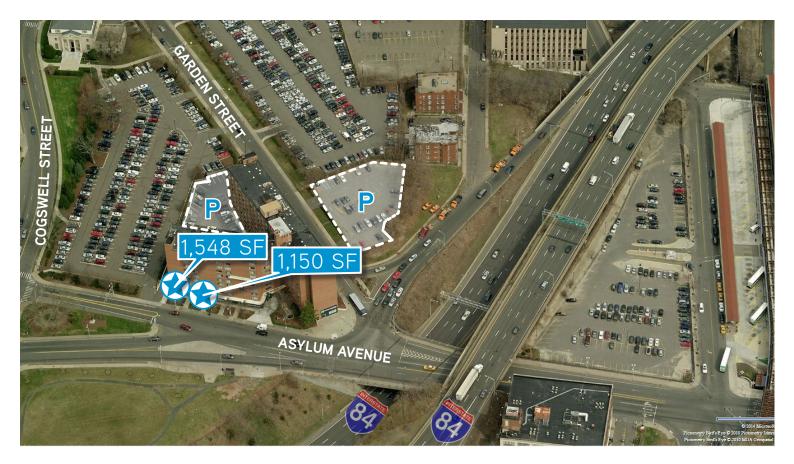

## 1,548 SF & 1,150 SF Available

## 622-628 Asylum Avenue | Hartford | For Lease

Ground floor retail/office space for lease 1 block from downtown Hartford, highly visible from I-84 and Asylum. Former deli space with outdoor patio: 1,548 SF. Abutting retail space is 1,150 SF. Can be leased together with 5,000 SF of basement. Traffic Count: 164,000 views/day on I-84; 7000 views/day on Asylum. Easy highway access, immediately off exit 48 from I-84. 100 parking spaces available. Prominent building signage available. 264 residential apartments within the building and high occupancy.

- > 1,548 SF & 1,150 SF
- > Free rent on a 3 year lease for qualified tenants
- > Highly visible from I-84; 164,000 vpd
- > One block from downtown Hartford
- > 100 parking spaces available
- > Prominent building signage available
- > 264 residential apartments in bldg.
- > Available immediately
- > CT transit stop in front of bldg.