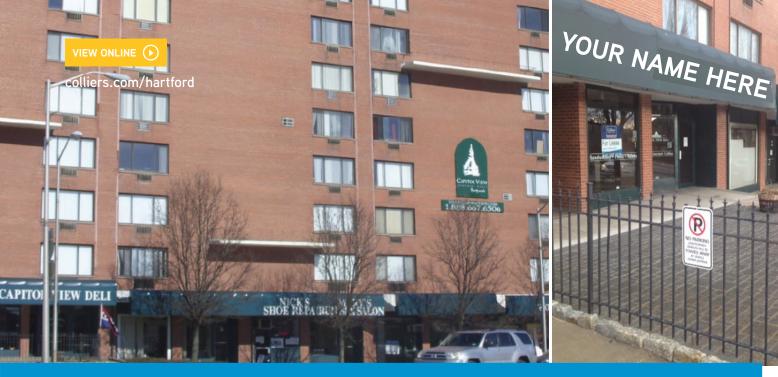

## 622-628 Asylum Avenue | Hartford | For Lease

Ground floor retail/office space for lease 1 block from downtown Hartford, highly visible from I-84 and Asylum. Former deli space with outdoor patio: 1,548 SF. Abutting retail space is 1,150 SF. Can be leased together with 5,000 SF of basement. Traffic Count: 164,000 views/day on I-84; 7000 views/day on Asylum. Easy highway access, immediately off exit 48 from I-84. 100 parking spaces available. Prominent building signage available. 264 residential apartments within the building and high occupancy.

- > 1,548 SF & 1,150 SF
- > Free rent on a 3 year lease for qualified tenants
- > Highly visible from I-84; 164,000 vpd
- > One block from downtown Hartford
- > 100 parking spaces available
- > Prominent building signage available
- > 264 residential apartments in bldg.
- > Available immediately
- > CT transit stop in front of bldg.