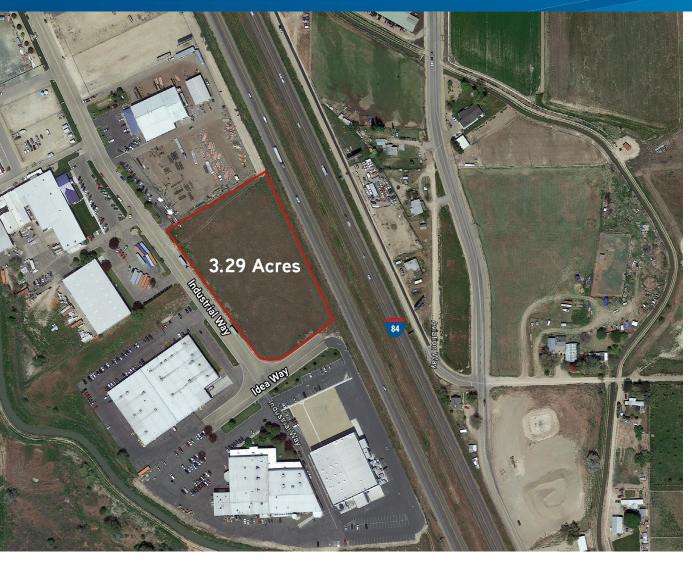

## **BUILD-TO-SUIT WAREHOUSE** FOR LEASE

O INDUSTRIAL WAY | CALDWELL, ID 83605

## PROPERTY INFORMATION

Property Type: Build-to-suit Warehouse

Land Size: 3.29 Acres

Industrial Way & Idea Road Caldwell, ID Location:

Parcel #: R0280055200

M-1 Light Industrial Zoning:

Lease Rate: \$0.45-\$0.50/SF NNN

## **HIGHLIGHTS**

- Prime freeway frontage 3.29 Acres available for Build to Suit
- Right off Exit #29
- 545' of Freeway Frontage
- Owner willing to construct anywhere from 10,000 SF 60,000 SF on site
- Possibility of a lease to purchase or acquisition of property and building upon full development of the site
- Please contact listing agent for more information