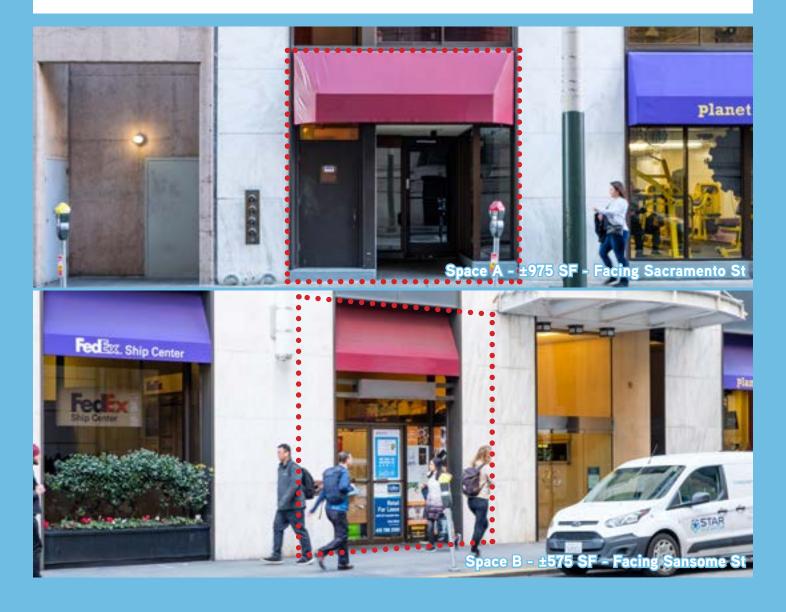

### Space A

- ±975 SF
- Type II cooking permitted
- Located on Sacramento Street side of the building
- Available Now

### Space B

- ±575 SF
- No cooking permitted
- Located next to the building lobby on Sansome Street
- Available Now