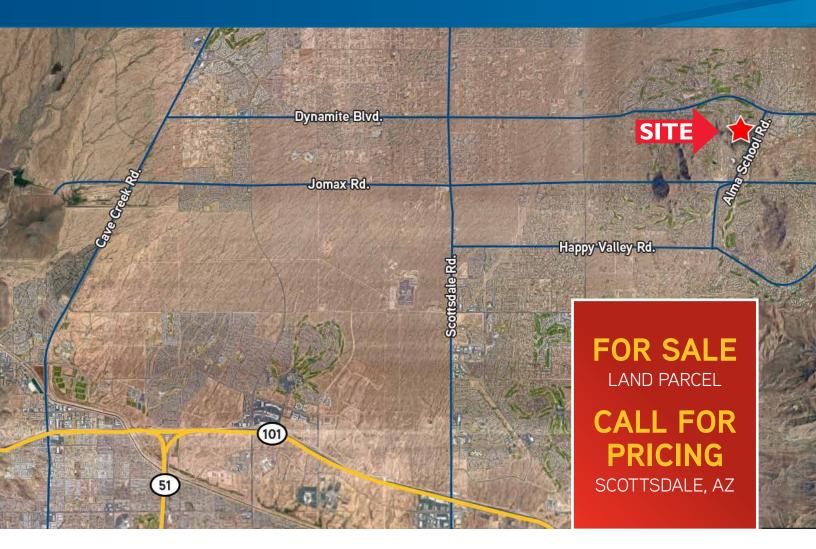

# APPROXIMATELY ±9.5 GROSS ACRES

S-SWC OF ALMA SCHOOL RD. & DYNAMITE BLVD.

### Location:

This land parcel is located in Scottsdale, Arizona. There is easy access to the site via major arterial streets and freeways such as the Loop 101 Freeway, Pima Road and Dynamite Boulevard, to name a few.

## APPROXIMATELY ±9.5 GROSS ACRES

S-SWC OF ALMA SCHOOL RD. & DYNAMITE BLVD.

- > Approximately ±9.5 Gross Acres
- > Residential Land Parcel in Scottsdale, AZ
- > Currently FDIC Owned

FOR SALE

LAND PARCEL

**CALL FOR** 