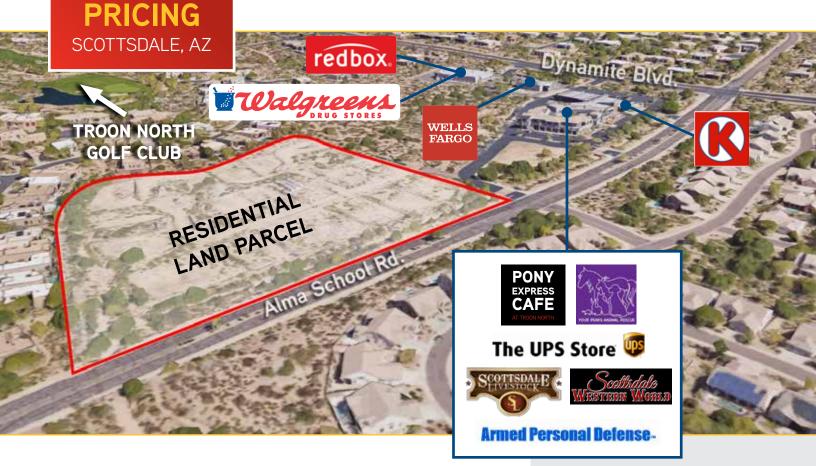

## APPROXIMATELY ±9.5 GROSS ACRES

S-SWC OF ALMA SCHOOL RD. & DYNAMITE BLVD.

- > Approximately ±9.5 Gross Acres
- > Residential Land Parcel in Scottsdale, AZ
- > Currently FDIC Owned

FOR SALE

LAND PARCEL

**CALL FOR** 

- > Excellent Demographics
- > Hotels, Retail and Golf Nearby
- > Excellent Ingress & Egress
- > CALL FOR MORE INFORMATION

GREG HOPLEY Executive Vice President 480 655 3333 DIRECT 602 999 5396 MOBILE greg.hopley@colliers.com