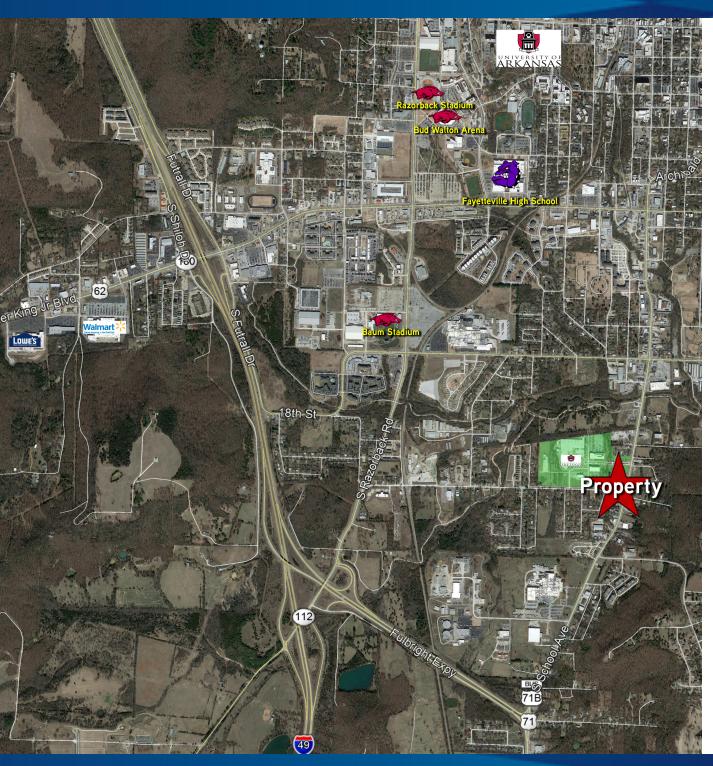

## Building & Land For Sale

2087 S. School Avenue Fayetteville, AR

BUTCH GURGANUS PRINCIPAL | BROKER DIR: 479 845 1504 MOB: 479 644 7266 butch.gurganus@colliers.com

COLLIERS INTERNATIONAL 4204 S Pinnacle Hills Pkwy, Ste 102 Rogers, AR 72758 479 636 9000 www.colliers.com/arkansas KEY FEATURES/HIGHLIGHTS PRICE: \$245,000

- > 0.75 +/- Acres
- > 3,904 Square Foot Building

ARKANSAS

 Located on the NW Corner of S. School Avenue and W. Cato Springs Road in Fayetteville

12,000 ADT (2016)

- > Close proximity to the University of Arkansas
- > Easy access from Fullbright Expressway and Hwy 71