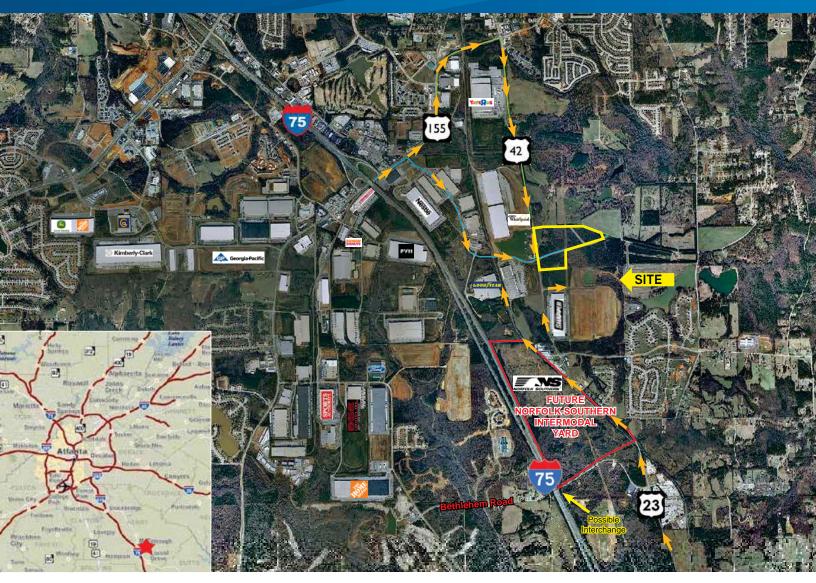

#### 10 +/- ACRES SALE > HENRY COUNTY

# King Mill

GA HIGHWAY 42 & KING MILL ROAD, MCDONOUGH (HENRY COUNTY), GA 30253

### Potential Retail Industrial Development Site

- > Sites from 4 Acres to 10 Acres
- > "Future Industrial" Land Use Plan
- > New King Mill Road Extension
- New signalized King Mill Road / Highway 42 Intersection
- > Two Potential Retail Corner Lots
- > Utilities Available
- > Level, Useable Property
- > Abuts Panattoni 3 million square feet "Lambert Farms" Project