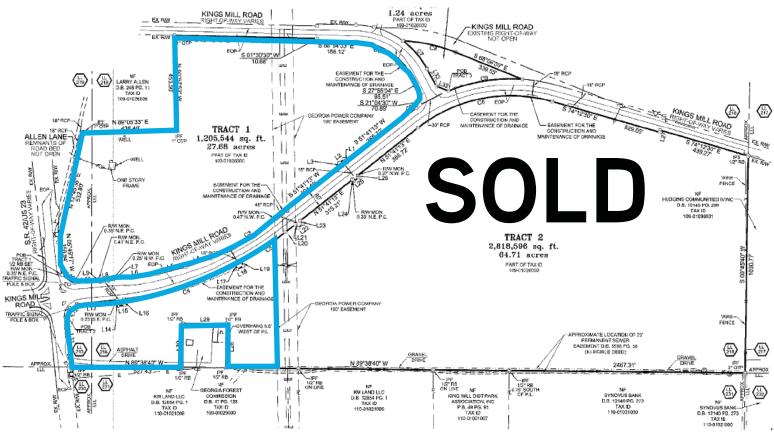

#### 10 +/- ACRES SALE > HENRY COUNTY

# King Mill



GA HIGHWAY 42 & KING MILL ROAD, MCDONOUGH (HENRY COUNTY), GA 30253



### Potential Retail Industrial Development Site

- > Sites from 4 Acres to 10 Acres
- > "Future Industrial" Land Use Plan
- > New King Mill Road Extension
- New signalized King Mill Road / Highway 42 Intersection
- > Two Potential Retail Corner Lots
- > Utilities Available
- > Level, Useable Property
- > Abuts Panattoni 3 million square feet "Lambert Farms" Project

## King Mill > Aerial Photo and Site Survey







## King Mill > Conceptual Site Plan & Pricing Schedule



| SITE | SIZE   | PRICE        | USE        |
|------|--------|--------------|------------|
| 1    | 4.5 AC | \$150,000/AC | RETAIL     |
| 2    | 8.2 AC | \$125,000/AC | RETAIL     |
| 3    | 4.5 AC | \$85,000/AC  | INDUSTRIAL |
| 4    | 5.5 AC | \$85,000/AC  | INDUSTRIAL |
| 5    | 5.2 AC | \$75,000/AC  | INDUSTRIAL |
| 6    | 8.8 AC | \$80,000/AC  | INDUSTRIAL |
| 7    | 55 AC  | SOLD         | INDUSTRIAL |

\* SUBJECT TO RE-ZONING