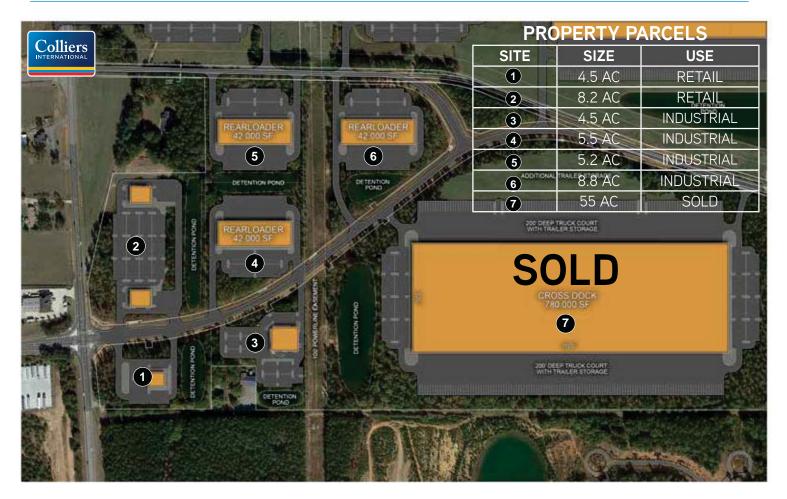

## King Mill > Conceptual Site Plan & Pricing Schedule

| SITE | SIZE   | PRICE        | USE        |
|------|--------|--------------|------------|
| 1    | 4.5 AC | \$150,000/AC | RETAIL     |
| 2    | 8.2 AC | \$125,000/AC | RETAIL     |
| 3    | 4.5 AC | \$85,000/AC  | INDUSTRIAL |
| 4    | 5.5 AC | \$85,000/AC  | INDUSTRIAL |
| 5    | 5.2 AC | \$75,000/AC  | INDUSTRIAL |
| 6    | 8.8 AC | \$80,000/AC  | INDUSTRIAL |
| 7    | 55 AC  | SOLD         | INDUSTRIAL |

\* SUBJECT TO RE-ZONING