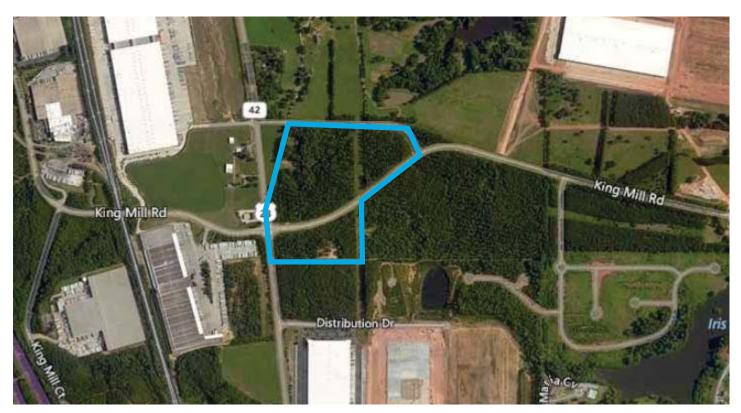

#### 10 +/- ACRES SALE > HENRY COUNTY

# King Mill



GA HIGHWAY 42 & KING MILL ROAD, MCDONOUGH (HENRY COUNTY), GA 30253



### Potential Retail Industrial Development Site

- > Sites from 4 Acres to 10 Acres
- > "Future Industrial" Land Use Plan
- > New King Mill Road Extension
- New signalized King Mill Road / Highway 42 Intersection
- > Two Potential Retail Corner Lots
- > Utilities Available
- > Level, Useable Property
- > Abuts Panattoni 3 million square feet "Lambert Farms" Project

## King Mill > Aerial Photo and Site Survey







## King Mill > Conceptual Site Plan & Pricing Schedule



| SITE | SIZE   | PRICE        | USE        |
|------|--------|--------------|------------|
| 1    | 4.5 AC | \$150,000/AC | RETAIL     |
| 2    | 8.2 AC | \$125,000/AC | RETAIL     |
| 3    | 4.5 AC | \$85,000/AC  | INDUSTRIAL |
| 4    | 5.5 AC | \$85,000/AC  | INDUSTRIAL |
| 5    | 5.2 AC | \$75,000/AC  | INDUSTRIAL |
| 6    | 8.8 AC | \$80,000/AC  | INDUSTRIAL |
| 7    | 55 AC  | SOLD         | INDUSTRIAL |

\* SUBJECT TO RE-ZONING