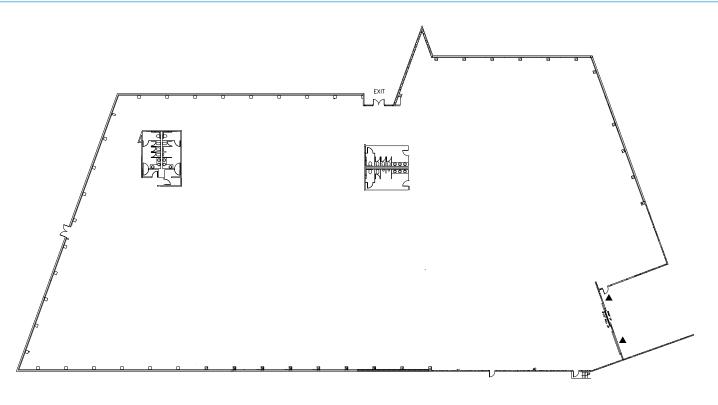

## 47050 Kato Road, Fremont, CA > Floor Plan > ±46,987 SF

▲ = DOCK HIGH

Site Plan

Drawings not exact/not to scale. The information furnished has been obtained from sources we deem reliable and is submitted subject to errors, omissions and changes. Although Colliers International has no reason to doubt its accuracy, we do not guarantee it. All information should be verified by the recipient prior to lease, purchase, exchange, or execution of legal documents. © 2017 Colliers International.