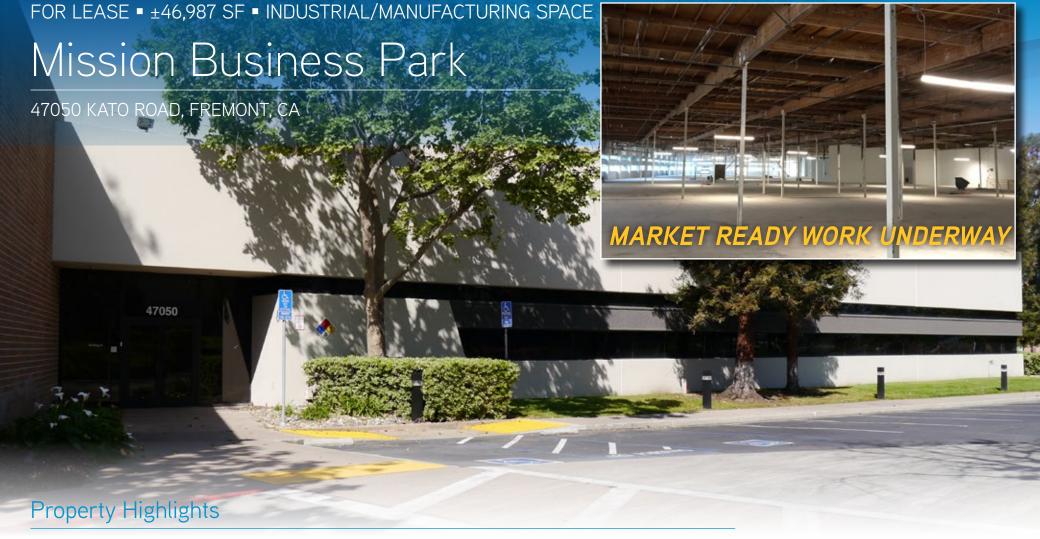

- 8,000 Amps @ 277/480 Volts (Two 4,000 Amp Services)
- Dock High Loading (Grade Level Can Be Added)
- 18' Clear Height
- Sprinklered
- 3/1,000 Parking

- Easy Access to I-880 & I-680
- Access to Air Products' Silicon Valley Nitrogen Pipeline
- Available Now
- Shell Condition, TI's to suit
- ±110,938 SF Also Available at 47010 Kato Road