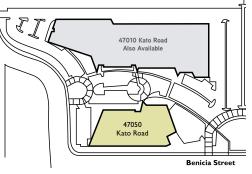

## 47050 Kato Road, Fremont, CA > Floor Plan > ±46,987 SF

▲ = DOCK HIGH

Site Plan

Drawings not exact/not to scale. The information furnished has been obtained from sources we deem reliable and is submitted subject to errors, omissions and changes. Although Colliers International has no reason to doubt its accuracy, we do not guarantee it. All information should be verified by the recipient prior to lease, purchase, exchange, or execution of legal documents. © 2017 Colliers International.