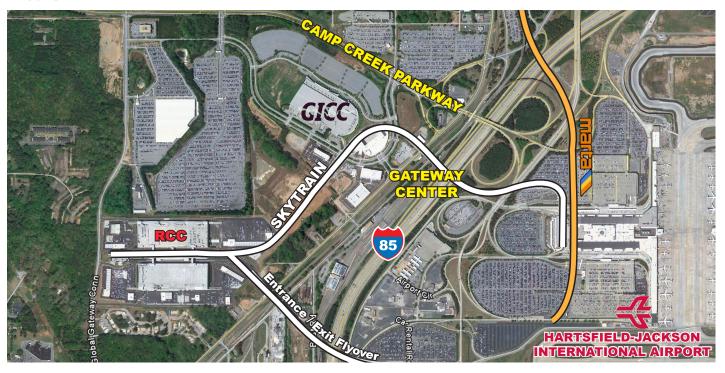

#### PROJECT AERIAL

### **Project Information**

- > 1.1 million SF mixed-use project located adjacent to the Georgia International Convention Center (GICC) and Hartsfield-Jackson International Airport in the southwest quadrant of the I-85 / Camp Creek Parkway interchange
- > First stop on the Airport's SkyTrain system connecting the Airport and MARTA to Gateway Center and the new Rental Car Center (RCC)... the only office buildings and hotels adjacent to the GICC and physically connected to the world's busiest airport via the SkyTrain and MARTA
- Phase one includes: a four-story, class A 128,396 SF, LEED Gold Certified office building with 3.7/1,000 surface and covered parking, a 400-room, full-service Marriott Headquarters hotel with restaurants, meeting and fitness facilities, a 150-room, LEED Gold Certified SpringHill Suites hotel with meeting and fitness facilities (hotels completed early 2010), and a 204 room Renaissance Hotel under construction that is scheduled to open in March 2017.
- > Future phases will include additional office space & retail development