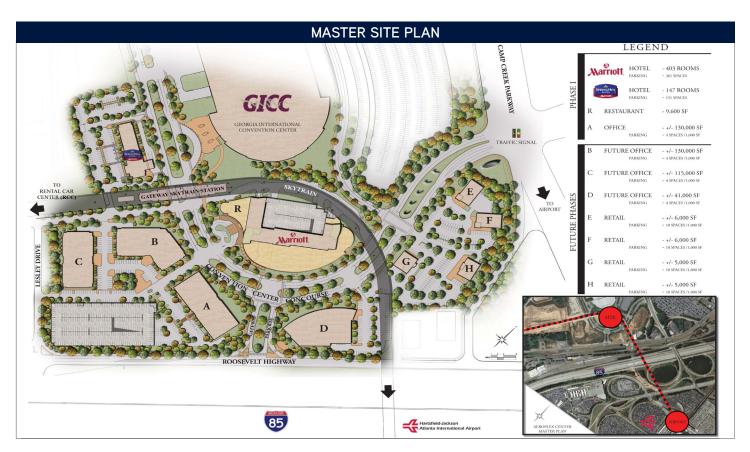

### **Project Information**

- > 1.1 million SF mixed-use project located adjacent to the Georgia International Convention Center (GICC) and Hartsfield-Jackson International Airport in the southwest quadrant of the I-85 / Camp Creek Parkway interchange
- > First stop on the Airport's SkyTrain system connecting the Airport and MARTA to Gateway Center and the new Rental Car Center (RCC)... the only office buildings and hotels adjacent to the GICC and physically connected to the world's busiest airport via the SkyTrain and MARTA
- Phase one includes: a four-story, class A 128,396 SF, LEED Gold Certified office building with 3.7/1,000 surface and covered parking, a 400-room, full-service Marriott Headquarters hotel with restaurants, meeting and fitness facilities, a 150-room, LEED Gold Certified SpringHill Suites hotel with meeting and fitness facilities (hotels completed early 2010), and a 204 room Renaissance Hotel under construction that is scheduled to open in March 2017.
- > Future phases will include additional office space & retail development