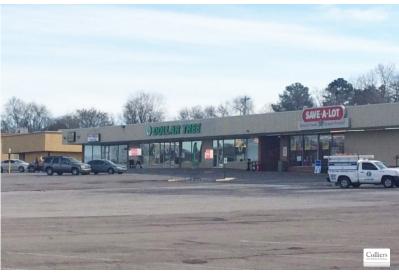

#### Tenants

| SUITE | TENANT             | SF     |
|-------|--------------------|--------|
| 1A    | Big Lots           | 40,894 |
| 1C    | Farmers Furniture  | 18,680 |
| 2     | Save-A-Lot         | 12,150 |
| 3 & 4 | Dollar Tree        | 9,000  |
| 5     | Glamour Nails      | 1,200  |
| 6     | Unique Impressions | 1,200  |