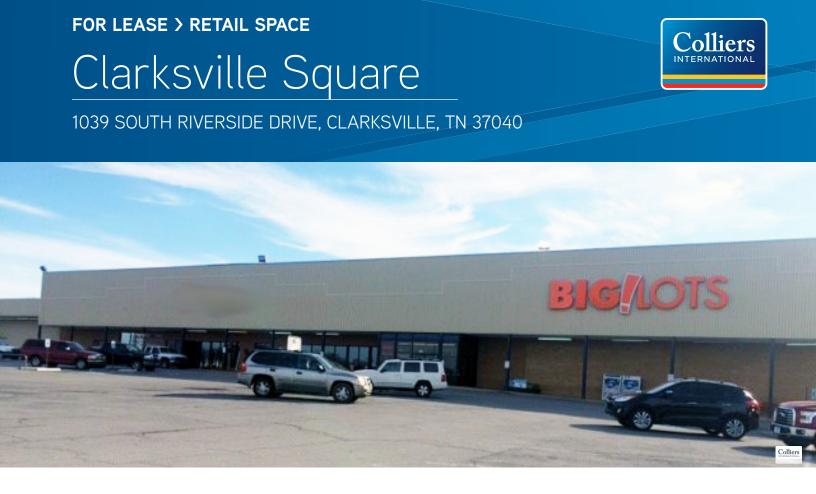

## **Building Amenities**

- > Community center located in the heart of Clarksville
- > Centrally located near Fort Campbell Military Base and Austin Peay State University
- > Pylon signage available
- > Traffic Count: 30,453 VPD on South Riverside Drive
- > 2017 NNN = \$1.20/SF