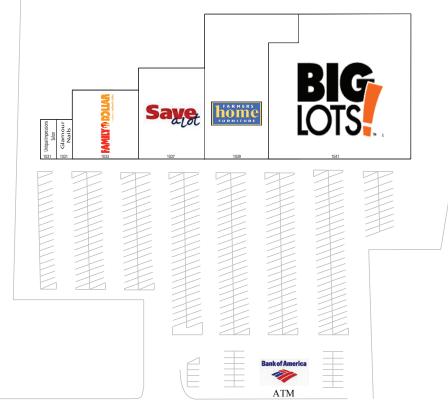

#### Tenants

| SUITE | TENANT             | SF     |
|-------|--------------------|--------|
| 1A    | Big Lots           | 40,894 |
| 1C    | Farmers Furniture  | 18,680 |
| 2     | Save-A-Lot         | 12,150 |
| 3 & 4 | Dollar Tree        | 9,000  |
| 5     | Glamour Nails      | 1,200  |
| 6     | Unique Impressions | 1,200  |