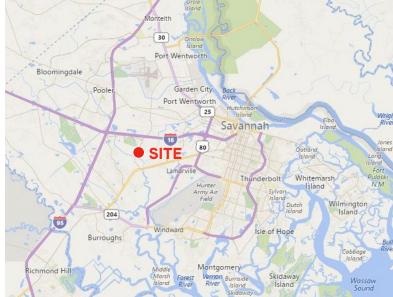

## **Location Characteristics**

| HIGHWAY 17 >                | ±1.22 Miles | PORT OF SAVANNAH >  | ±7.5 Miles  |
|-----------------------------|-------------|---------------------|-------------|
| INTERSTATE-16 >             | ±1.35 Miles | DOWNTOWN SAVANNAH > | ±7.7 Miles  |
| INTERSTATE-95 >             | ±3.91 Miles | RICHMOND HILL, GA > | ±13.1 Miles |
| POOLER >                    | ±5.99 Miles | RINCON, GA >        | ±21.2 Miles |
| SAVANNAH HH INT'L AIRPORT > | ±7 Miles    | OCEAN TERMINAL >    | ±8 Miles    |