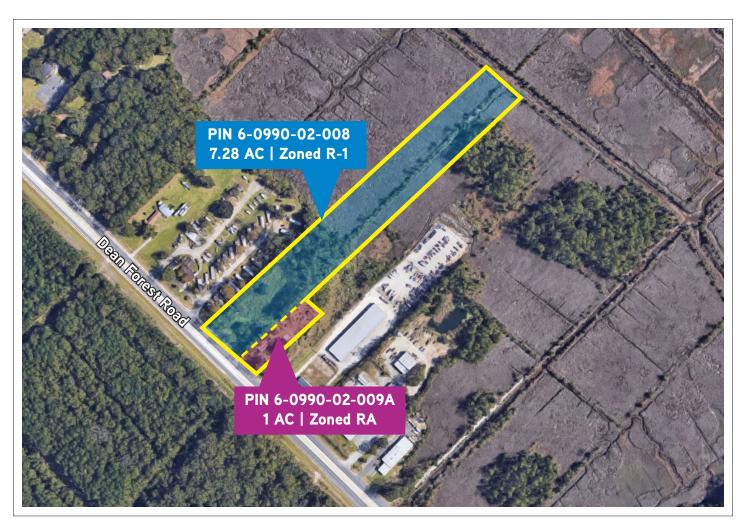

### **Property Highlights**

- > ±8.28 acres residential land
- > Total upland acreage to be determined
- > Potential for rezoning to Light Industrial
- > 300' of frontage on Dean Forest Road
- > Zoned: R-1 & RA (Garden City)
- Central location on Dean Forest Road with easy access to interstate-16