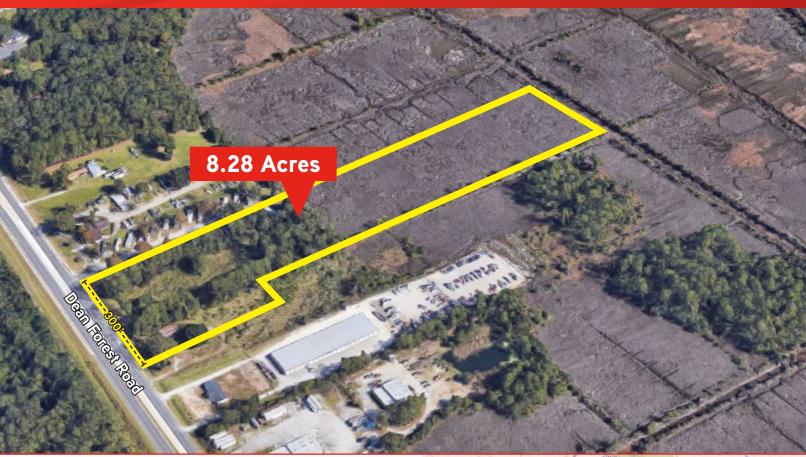

### **Property Highlights**

- > ±8.28 acres residential land
- > Total upland acreage to be determined
- > Potential for rezoning to Light Industrial
- > 300' of frontage on Dean Forest Road
- > Zoned: R-1 & RA (Garden City)
- Central location on Dean Forest Road with easy access to interstate-16

#### FOR SALE > RESIDENTIAL LAND