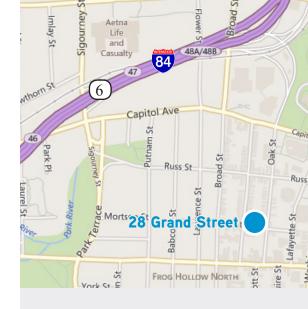

# 28 Grand Street

HARTFORD, CT 06106

DIRECTIONS
From I-91, take Exit 29A.
Take ramp left for Whitehead
Highway. At roundabout take
3rd exit onto Hudson Street.
Turn right onto Capital Avenue.
Turn left onto Washington
Street. Bear right onto Lafayette
Street. Turn right onto Grand

Street.