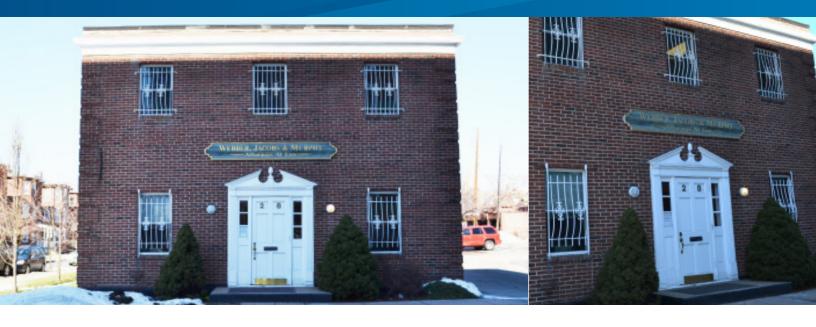

## 28 Grand Street > Office Space

Colliers International is pleased to present 28 Grand Street, a 4,620 square foot two-story office building on 0.20 acres in Hartford, Connecticut. This property is located near the State Capitol and Legislative Office Building.

## **Building Amenities**

- > 4,620 SF office building
- > 0.20 acre site
- > B4 Zoning
- > Available Immediately
- Located near the State Capitol and Legislative Office Building
- > Additional parking available at 22 Grand Street
- > Sale Price: \$330,000