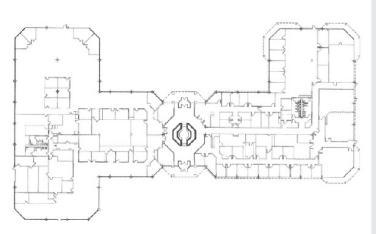

s.com

12000





## 12000 W Park Place - Milwaukee, WI



#### **Building Details**

| Building Type | Class A multi-tenant Office |
|---------------|-----------------------------|
| Building Size | 37,399 SF                   |
| Lot Size      | 3.67 Acres                  |
| Stories       | 1                           |
| Year Built    | 1985/Renovated in 1995      |
| Parking       | 3.71/1,000 SF               |
| Тах Кеу       | 07600020000                 |
| Sale Price    | \$930,000                   |

### Property Highlights

- > Full building vacancy
- > Great glass lines for year-round views of beautifully landscaped grounds
- > Overhead door and scissor lift
- Easy North and South bound freeway access from Good Hope Road and Highway 45
- > Highway 45 visibility

Floor Plan



FOR SALE



#### Contact Us

JOSEPH F LAK JR 414 278 6824 joe.lak@colliers.com

BEN ANDERSON 414 278 6848 ben.anderson@colliers.com

This document/email has been prepared by Colliers International for advertising and general information only. Colliers International makes no guarantees, representations or warranties of any kind, expressed or implied, regarding the information including, but not limited to, warranties of content, accuracy and reliability. Any interested party should undertake their own inquiries as to the accuracy of the information. Colliers International excludes unequivocally all inferred or implied terms, conditions and warranties arising out of this document and excludes all liability for loss and damages arising there from. This publication is the copyrighted propert