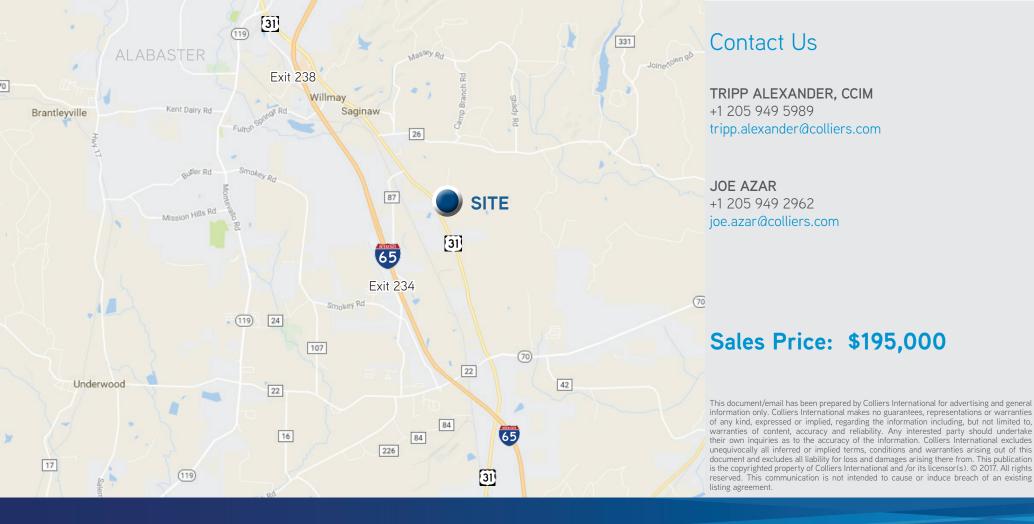

#### **Property Overview**

Site includes ±1.94 acres located in Airpark Industrial Park in Alabaster near the Shelby County Airport off Interstate 65. This property is ideal for office, industrial or light manufacturing.

Nearby businesses include Spectrum Environmental Services, H & H Enterprises Corporate Headquarters, Sunbelt Paper & Packaging and DeShazo Crane.