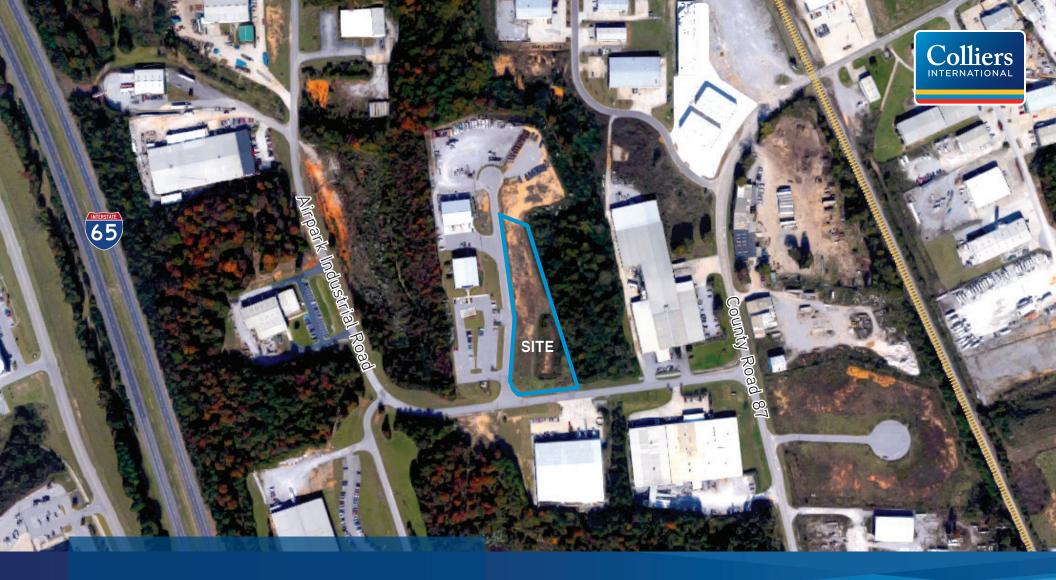

#### **Property Overview**

Site includes ±1.94 acres located in Airpark Industrial Park in Alabaster near the Shelby County Airport off Interstate 65. This property is ideal for office, industrial or light manufacturing.

### **Property Details**

- > Zoned: M-1, Light Industrial
- > All utilities to site
- > Graded site
- > Protective convenants
- > ±84,506 SF of land

COLLIERS INTERNATIONAL 880 Montclair Road, Suite 250 Birmingham, AL 35213 +1 205 445-0955 www.colliers.com/alabama