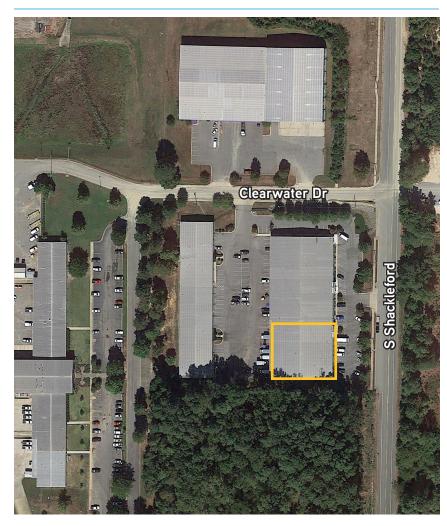

Clearwater Dr, Little Rock, AR

GYNNASTICS

Brandon Dlace

DREW HOLBERT, CCIM, SIOR 501 372 6161 | 756 drew.holbert@colliers.com

CASI RUNNELLS, RPA 501 372 6161 | 713 casi.runnells@colliers.com



### COLLIERS INTERNATIONAL

1 Allied Dr, Suite 1500 Little Rock, AR 72202 501 372 6161 www.colliers.com/arkansas

### **KEY FEATURES/HIGHLIGHTS**

- > Suites C & D: 16,750 SF @ \$5.00/SF
- > Fully fenced truck court with automatic security gate and key card access

ARKANSAS WATER

**Clearwater Operation Maintenance Complex** 

5300

- > Upgraded exterior lighting system
- > Clear height of 18'
- > Approximately 1 mile to I-430
- > Zoned "I-1," Industrial Park District
- > The business park sits at the corner of Shackleford Road and Clearwater Drive

# FOR LEASE > Warehouse Space





# AERIAL



## CONTACT US

DREW HOLBERT, CCIM, SIOR 501 372 6161 | 756 drew.holbert@colliers.com

CASI RUNNELLS, RPA 501 372 6161 | 713 casi.runnells@colliers.com

This document has been prepared by Colliers International for advertising and general information only. Colliers International makes no guarantees, representations or warranties of any kind, expressed or implied, regarding the information including, but not limited to, warranties of content, accuracy and reliability. Any interested party should undertake their own inquiries as to the accuracy of the information. Colliers International excludes unequivocally all inferred or implied terms, conditions and warranties arising out of this document and excludes all liability for loss and damages arising there from. This publication is the copyri