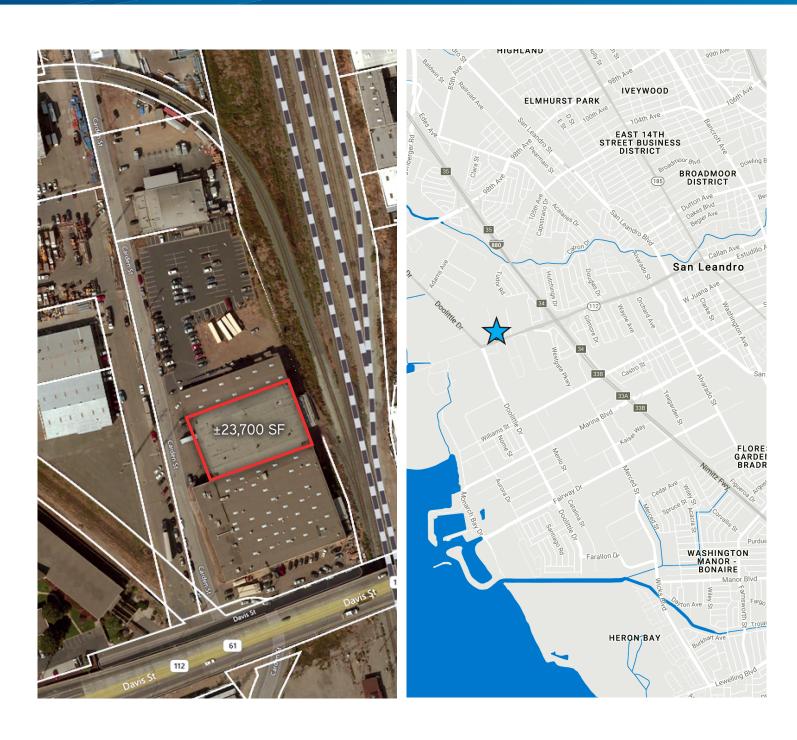

## 1 , 0 0

> ±23,700 SF portion of a larger manufacturing/warehouse space

#### **Amenities**

- > Approximately 4,800 SF "open" office area (addt'l mezzanine office area of ±3,360 not included in square footage)
- > Heavy Power
- > Fire Sprinklers
- > 18' 20' Whse. Clear Height
- > 20' x 62' Column Spacing
- > 6 Dock High Doors (Low Docks)
- Excellent Location, Direct Access to Highway 880 via the Davis Street overpass
- > Lease Rate: > \$0.80/SF/month/gross