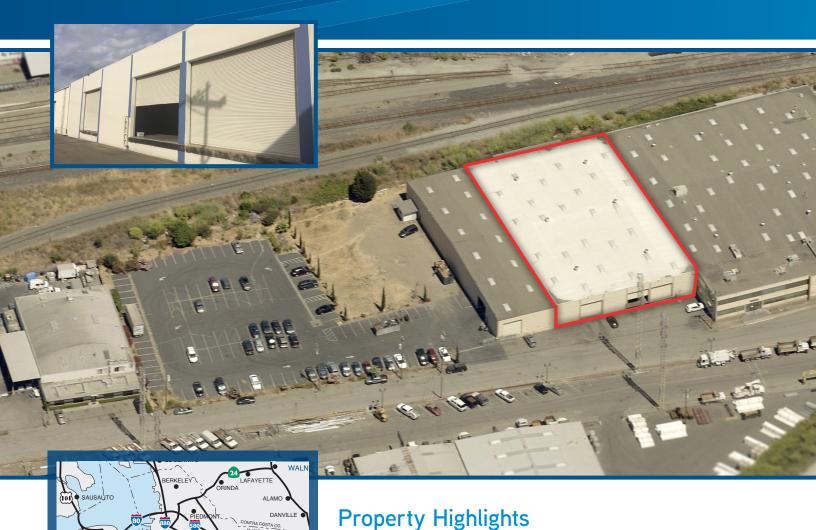

## 2002 Davis Street

SAN LEANDRO, CALIFORNIA

## 1 , 0 0

> ±23,700 SF portion of a larger manufacturing/warehouse space

#### **Amenities**

- > Approximately 4,800 SF "open" office area (addt'l mezzanine office area of ±3,360 not included in square footage)
- > Heavy Power
- > Fire Sprinklers
- > 18' 20' Whse. Clear Height
- > 20' x 62' Column Spacing
- > 6 Dock High Doors (Low Docks)
- Excellent Location, Direct Access to Highway 880 via the Davis Street overpass
- > Lease Rate: > \$0.80/SF/month/gross