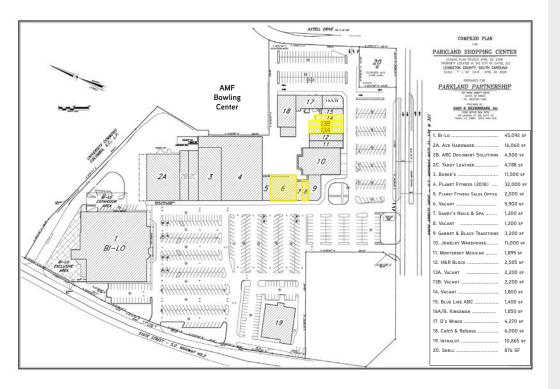

### Parkland Plaza > Retail Space

One of Columbia's original and most enduring shopping centers, Parkland Plaza is situated on the thriving Knox Abbott Drive corridor in the heart of Cayce just west of the Columbia Central Business District and the University of South Carolina. Parkland Plaza is the primary neighborhood shopping center for Cayce/West Columbia. The center is anchored by Bi-Lo, Ace Hardware, Planet Fitness (early 2018), Garnet and Black Traditions and Jewelry Warehouse and offers an excellent opportunity for additional anchor and retail tenants.

### Parkland Plaza > Trade Area Overview and Plat