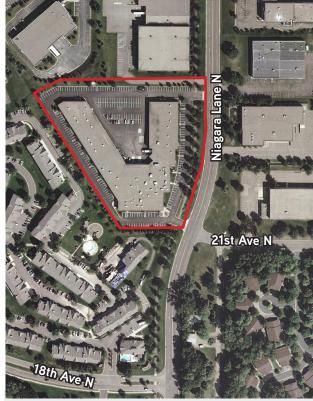

building development totaling 840,000 SF
- > Expansion capabilities within the portfolio
- Zoned PUD, Planned Unit Development
- > Built in 1997
- > 18' clear height
- > Dock & drive-in loading
- Class "A" brick & ribbon-glass facility

- > 177 parking stalls 1.92/1000
- Great access to Cty Rd 6 & I-494
- > Near many area amenities
- Individual signage for each suite

## **CONTACT US**

PAUL BICKFORD 952 897 7732 MINNEAPOLIS, MN paul.bickford@colliers.com

ROB BRASS 952 897 7757 MINNEAPOLIS, MN rob.brass@colliers.com

ANDREW ODNEY 952 897 7709 MINNEAPOLIS, MN andrew.odney@colliers.com

www.mnshowroom.com

Leased & Managed by

COLLIERS INTERNATIONAL 4350 Baker Road, Suite 400 Minnetonka, MN 55343 www.colliers.com/msp

Owned by

Washington Capital

## NORTHWEST POINTE BUSINESS CTR > PLAT





## **CONTACT US**

PAUL BICKFORD 952 897 7732 MINNEAPOLIS, MN paul.bickford@colliers.com

ROB BRASS 952 897 7757 MINNEAPOLIS, MN rob.brass@colliers.com

ANDREW ODNEY 952 897 7709 MINNEAPOLIS, MN andrew.odney@colliers.com



## Northwest Pointe Business Ctr



2155 Nlagara Lane N | Plymouth, MN 55447

#### PROPERTY ADDRESS:

2155 Niagara Lane N Plymouth, MN 55447

#### CURRENTLY AVAILABLE:

No vacancies currently

#### PARKING:

177 stalls or 1.92/1000

#### YEAR BUILT:

1997

#### **CLEAR HEIGHT:**

18'

#### **ZONING:**

PUD, Planned Unit Development

#### **BUILDING SQUARE FEET:**

92,392 square feet total

#### **NET RENTAL RATES:**

\$10.50 per square foot office \$ 5.25 per square foot warehouse

#### 2018 EST. CAM & REAL ESTATE TAX:

\$1.40 per square foot CAM \$2.39 per square foo