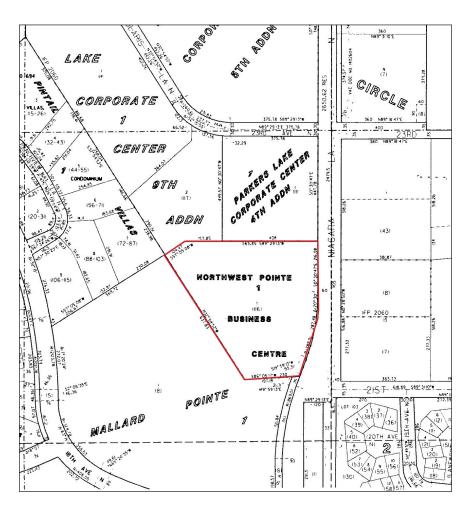

7 building development totaling 840,000 SF
- > Expansion capabilities within the portfolio
- Zoned PUD, Planned Unit Development
- > Built in 1997
- > 18' clear height
- > Dock & drive-in loading
- Class "A" brick & ribbon-glass facility

- > 177 parking stalls 1.92/1000
- Great access to Cty Rd 6 & I-494
- > Near many area amenities
- Individual signage for each suite

## **CONTACT US**

PAUL BICKFORD 952 897 7732 MINNEAPOLIS, MN paul.bickford@colliers.com

ROB BRASS 952 897 7757 MINNEAPOLIS, MN rob.brass@colliers.com

ANDREW ODNEY 952 897 7709 MINNEAPOLIS, MN andrew.odney@colliers.com

www.mnshowroom.com

Leased & Managed by

COLLIERS INTERNATIONAL 4350 Baker Road, Suite 400 Minnetonka, MN 55343 www.colliers.com/msp

Owned by

Washington Capital

## NORTHWEST POINTE BUSINESS CTR > PLAT





## **CONTACT US**

PAUL BICKFORD 952 897 7732 MINNEAPOLIS, MN paul.bickford@colliers.com

ROB BRASS 952 897 7757 MINNEAPOLIS, MN rob.brass@colliers.com

ANDREW ODNEY 952 897 7709 MINNEAPOLIS, MN andrew.odney@colliers.com



## Northwest Pointe Business Ctr



2155 Nlagara Lane N | Plymouth, MN 55447

#### PROPERTY ADDRESS:

2155 Niagara Lane N Plymouth, MN 55447

#### CURRENTLY AVAILABLE:

No vacancies currently

#### PARKING:

177 stalls or 1.92/1000

#### YEAR BUILT:

1997

#### **CLEAR HEIGHT:**

18'

#### **ZONING:**

PUD, Planned Unit Development

#### **BUILDING SQUARE FEET:**

92,392 square feet total

#### **NET RENTAL RATES:**

\$10.50 per square foot office \$ 5.25 per square foot warehouse

#### 2018 EST. CAM & REAL ESTATE TAX:

\$1.40 per square foot CAM \$2.39 per square f