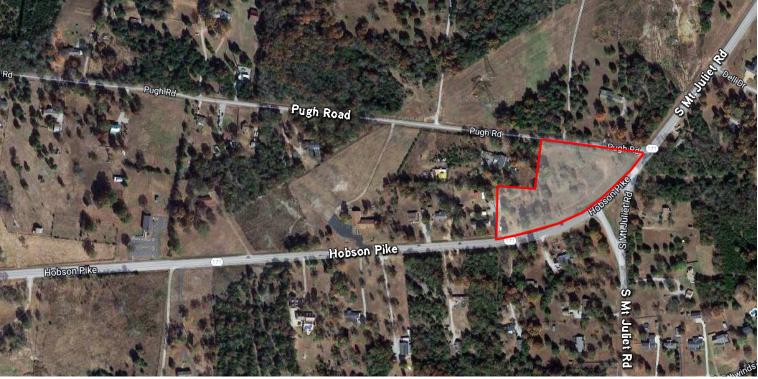

## **FOR SALE**

Pugh Road at Hobson Pike Hermitage, TN 37076

### Site Features

- ±4 Acres
- Potential residential development opportunity
- Close proximity to Providence Marketplace in Mt. Juliet and I-40
- Owner will subdivide