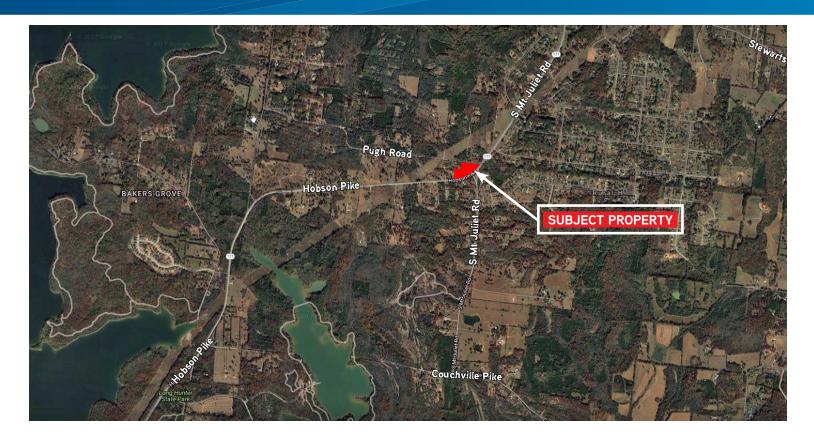

## **FOR SALE**

Pugh Road at Hobson Pike Hermitage, TN 37076

### Site Features

- ±4 Acres
- Potential residential development opportunity
- Close proximity to Providence Marketplace in Mt. Juliet and I-40
- Owner will subdivide