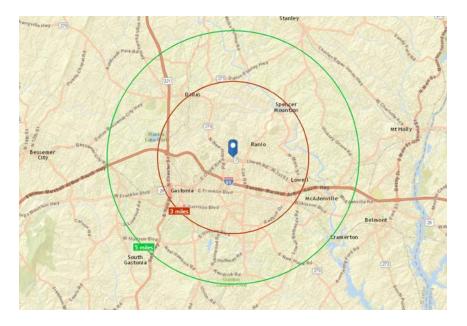

## Morning Side Drive & Elizabeth Court >

| Demographics    | 3 Mile Radius | 5 Mile Radius |
|-----------------|---------------|---------------|
| 2015 Population | 39,465        | 95,094        |
| Avg. HH Income  | \$51,641      | \$55,581      |
| Employees       | 32,180        | 49.255        |