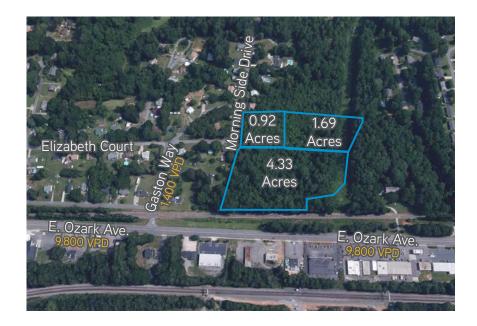

| Street        | Traffic Count |  |
|---------------|---------------|--|
| E. Ozark Ave. | 9,800 VPD     |  |
| Gaston Way    | 1,400 VPD     |  |

Colliers

## Site Summary >

- > Three Parcels:
- > Parcel IDs:
  - > 136885 0.92 Acres
    - > 136929 1.69 Acres
    - > 136931 4.33 Acres

COLLIERS INTERNATIONAL 301 S. College St, Suite 3350 Charlotte, NC 28202 www.colliers.com

- > 1.69 Acres
  - > 4.33 Acres

> 0.92 Acres

- > Zoned R-1
- > Asking Price \$40,000

STEVE RICH, CCIM +1 704 409 2375 CHARLOTTE, NC STEVE.RICH@COLLIERS.COM