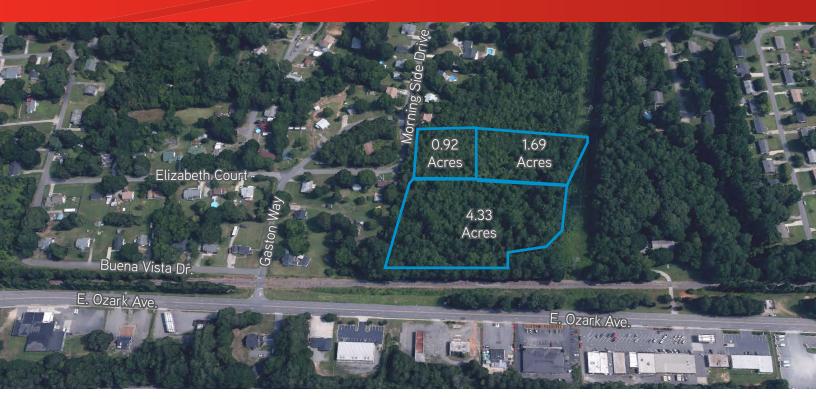

## Morning Side Drive & Elizabeth Court >

Three parcels situated on Morning side Drive and Elizabeth Court in Ranlo, North Carolina available for sale. Currently zoned R-1 with an asking price of \$40,000 for all three parcels.

## Site Summary >

- > Three Parcels:
- > Parcel IDs:
  - > 136885 0.92 Acres
    - > 136929 1.69 Acres
    - > 136931 4.33 Acres

COLLIERS INTERNATIONAL 301 S. College St, Suite 3350 Charlotte, NC 28202 www.colliers.com

- > 1.69 Acres
  - > 4.33 Acres

> 0.92 Acres

- > Zoned R-1
- > Asking Price \$40,000

STEVE RICH, CCIM +1 704 409 2375 CHARLOTTE, NC STEVE.RICH@COLLIERS.COM