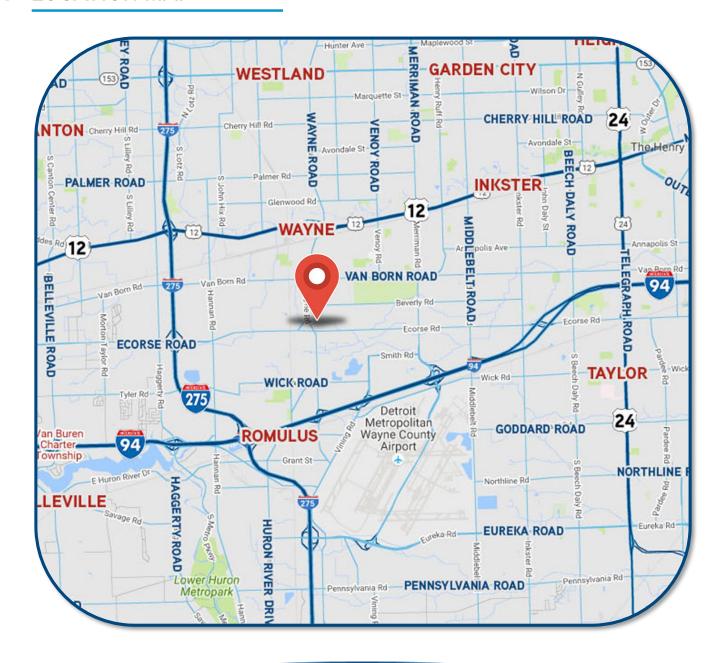

### 8.1 ACRES



WAYNE ROAD AND BORDER STREET | ROMULUS, MI



### **ZONED C1 - LOCAL BUSINESS**

### > PROPERTY HIGHLIGHTS

- \$47,500.00 \$165,000.00 Per Acre
- Easy Access to I-94 and I-275
- Within Minutes of Detroit Metro Airport
- Close to Local Hotels

### COLLIERS INTERNATIONAL

2 Corporate Drive | Suite 300 Southfield, Michigan 48076

### For More Information Call:

#### SHERIDAN BURTON

PHONE **248 540 1000** EXT 1852 sheridan.burton@colliers.com



colliers.com/detroit









# 8.1 ACRES



WAYNE ROAD AND BORDER STREET | ROMULUS, MI

### **>** LOCATION MAP





# 8.1 ACRES



WAYNE ROAD AND BORDER STREET | ROMULUS, MI

### > BIRD'S EYE VIEW





## Land Availability

For Sale

8.1 Acres Wayne Road and Border Street

Wayne Road and Border Street Romulus, MI 48174

**Sale Price:** \$47,500-\$165,000

Sale Price /Acre: Sale Price /SF:

Acreage- Min.: 1.20 Acreage- Max.: 8.10

Dimensions:

**Zoning:** C1 = Local Business

Possible Use: Commercial

**Utilities:** 

**Property Taxes:** 

For more information, contact:



#### **Sheridan Burton**

sheridan.burton@colliers.com

(248) 540-1000

2 Corporate Drive, Suite 300 Southfield, MI 48076 248 540 1000 400 E. Washington St. Ann Arbor, MI 48104 734 994 3100

www.colliers.com



County: Wayne

Crossroads: East Side of Wayne, North of Ecorse Road

Parcel #: 8002099066700, et al

- \$47,500.00 - \$165