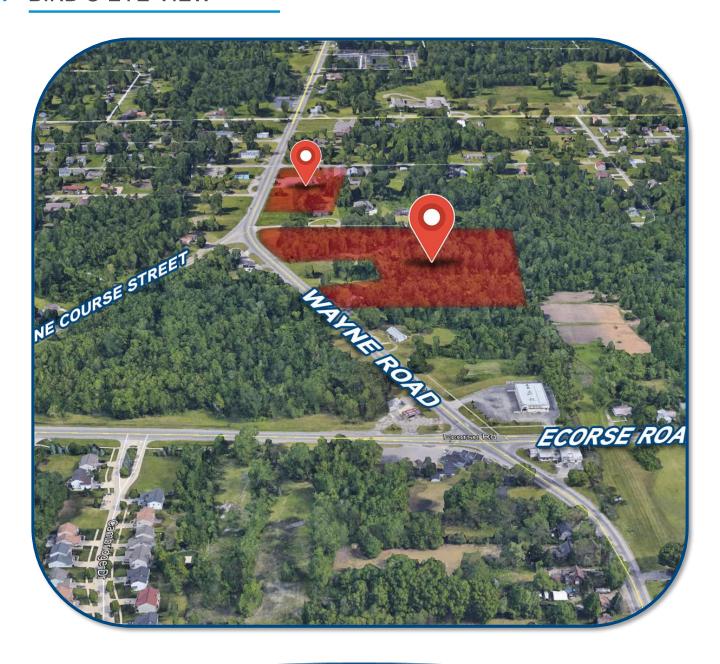

### 8.1 ACRES



WAYNE ROAD AND BORDER STREET | ROMULUS, MI



### **ZONED C1 - LOCAL BUSINESS**

### > PROPERTY HIGHLIGHTS

- \$47,500.00 \$165,000.00 Per Acre
- Easy Access to I-94 and I-275
- Within Minutes of Detroit Metro Airport
- Close to Local Hotels

### COLLIERS INTERNATIONAL

2 Corporate Drive | Suite 300 Southfield, Michigan 48076

### For More Information Call:

#### SHERIDAN BURTON

PHONE **248 540 1000** EXT 1852 sheridan.burton@colliers.com



colliers.com/detroit









# 8.1 ACRES



WAYNE ROAD AND BORDER STREET | ROMULUS, MI

### **>** LOCATION MAP





# 8.1 ACRES



WAYNE ROAD AND BORDER STREET | ROMULUS, MI

### > BIRD'S EYE VIEW





## Land Availability

For Sale

8.1 Acres Wayne Road and Border Street

Wayne Road and Border Street Romulus, MI 48174

**Sale Price:** \$47,500-\$165,000

Sale Price /Acre: Sale Price /SF:

Acreage- Min.: 1.20 Acreage- Max.: 8.10

Dimensions:

**Zoning:** C1 = Local Business

Possible Use: Commercial

**Utilities:** 

**Property Taxes:** 

For more information, contact:



#### **Sheridan Burton**

sheridan.burton@colliers.com

(248) 540-1000

2 Corporate Drive, Suite 300 Southfield, MI 48076 248 540 1000 400 E. Washington St. Ann Arbor, MI 48104 734 994 3100

www.colliers.com



County: Wayne

Crossroads: East Side of Wayne, North of Ecorse Road

Parcel #: 8002099066700, et al

- \$47,500.00 - \$165,000.00 Per Acre

- Easy Access to I-94 and I-275

- Within Minutes of Detroit Metro A