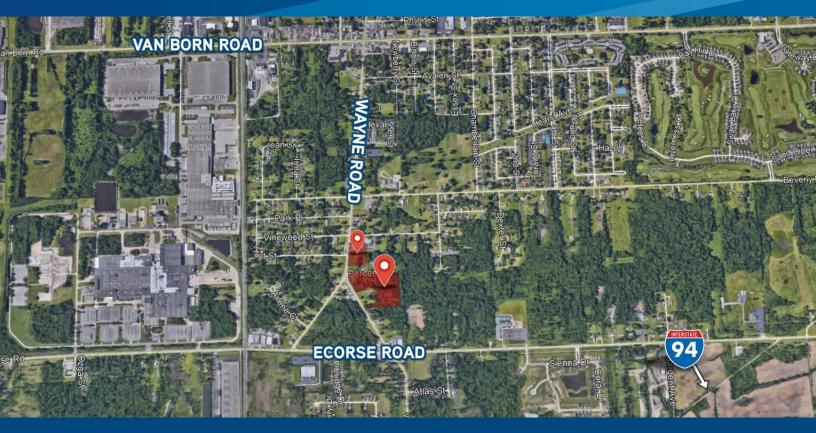

### 8.1 ACRES

WAYNE ROAD AND BORDER STREET | ROMULUS, MI

### > PROPERTY HIGHLIGHTS

- \$47,500.00 \$165,000.00 Per Acre
- Easy Access to I-94 and I-275
- Within Minutes of Detroit Metro Airport
- Close to Local Hotels

Crossroads: East Side of Wayne, North of Ecorse Road

Parcel #: 8002099066700, et al

- \$47,500.00 - \$165,000.00 Per Acre

- Easy Access to I-94 and I-275

- Within Minutes of Detroit Metro Airport

- Close to Local Hotels