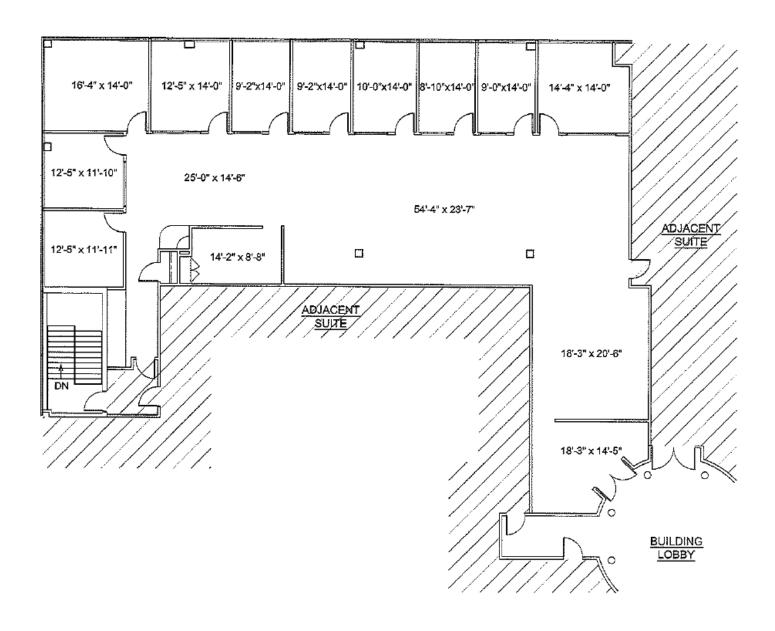

## Suite 100 - 8,604 RSF

31420 NORTHWESTERN HIGHWAY, FARMINGTON HILLS, MICHIGAN

Suite 125 - 4,738 RSF

31420 NORTHWESTERN HIGHWAY, FARMINGTON HILLS, MICHIGAN

Suite 100 - 8,604 RSF

Colliers

31420 NORTHWESTERN HIGHWAY, FARMINGTON HILLS, MICHIGAN

Suite 125 - 4,738 RSF

## Office Availability

For Lease

Sale Price:

Pass Thrus:

Parking:

Forest Park Office Building

Farmington Hills, MI 48334

Lease Rate : \$14.50 - \$14.50 Gross Gross Sq Ft: 20.166 Vacant Sq Ft: 13.342 Min Available Sq Ft: 4.000 Max Contiguous Sq Ft: 8,604 % Occupied: 43% Date Built/Rehab: 1990 / 2011 T I Allowance: TBD