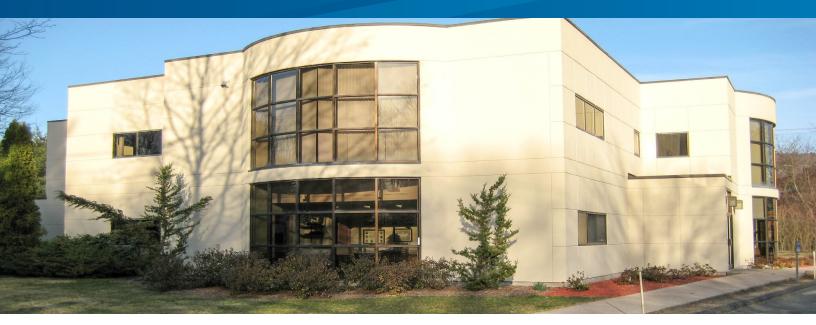

## 110 Hopmeadow Street > Office Space

Colliers International is pleased to present 110 Hopmeadow Street, an 11,300 SF office building centrally located in Simsbury, Connecticut. The property has been updated with new ceilings, paint and carpets. There is 4,040 SF available for lease, including a 2,720 SF office suite on the first floor and a 1,320 SF suite on the second floor. 110 Hopmeadow is ideal for a professional user. One suite already set up for physical therapy business.

## **Building Amenities**

- > 11,300 SF office building on 1.5 acres with 4,040 SF for lease
- > 2,700 on the first floor and 1,320 upstairs
- > Ample on-site parking
- > Ideal for professional office use
- > Centrally located with a park-like setting
- > New ceilings, paint and carpets
- > Lease Rate: \$18.00/SF + Utilities & Janitorial