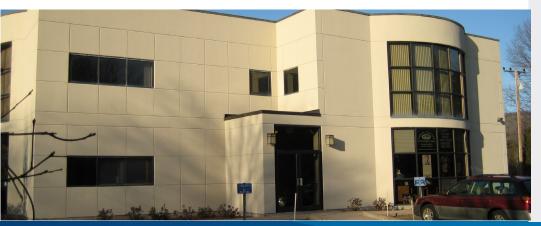

## 110 Hopmeadow Street > Office Space

Colliers International is pleased to present 110 Hopmeadow Street, an 11,300 SF office building centrally located in Simsbury, Connecticut. The property has been updated with new ceilings, paint and carpets. There is 4,040 SF available for lease, including a 2,720 SF office suite on the first floor and a 1,320 SF suite on the second floor. 110 Hopmeadow is ideal for a professional user. One suite already set up for physical therapy business.

## **Building Amenities**

- > 11,300 SF office building on 1.5 acres with 4,040 SF for lease
- > 2,700 on the first floor and 1,320 upstairs
- > Ample on-site parking
- > Ideal for professional office use
- > Centrally located with a park-like setting
- > New ceilings, paint and carpets
- > Lease Rate: \$18.00/SF + Utilities & Janitorial