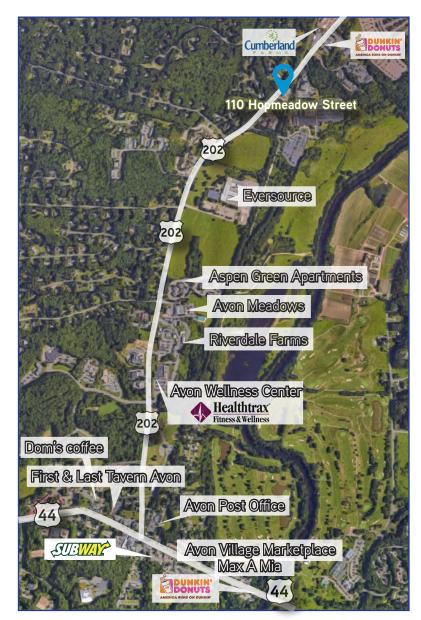

#### DIRECTIONS

From Hartford, take I-84 to Exit 43. Turn right onto Park Road. Turn left onto Trout Brook Drive. Turn left onto US-44W/Albany Avenue. Turn right onto 10N/Hopmeadow Street. The property is on the right.