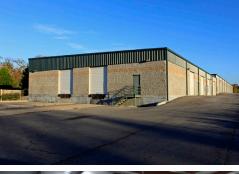

## Site Features

- > 2,000 10,000 SF
- > 2008 & 2016 Construction
- > Dock and Drive-in Doors
- > 16' Clear height
- > 3 Phase power
- > Build-to-suit options available, multiple building sites
- > 1.2 Miles from I-40 at Highway 109
- > Close proximity to the new Under Armour and FedEx developments
- > Outside storage
- > Ample parking
- > Zoned IP (Planned Business/Industrial park)
- > Additional acreage available for future expansion