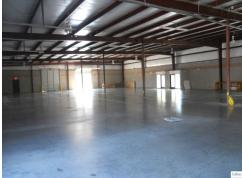

# Cedar Creek Business Center

5510 EAST DIVISION, MT. JULIET, TN 37122

## Site Features

- > 2,000 10,000 SF
- > 2008 & 2016 Construction
- > Dock and Drive-in Doors
- > 16' Clear height
- > 3 Phase power
- > Build-to-suit options available, multiple building sites
- > 1.2 Miles from I-40 at Highway 109
- > Close proximity to the new Under Armour and FedEx developments
- > Outside storage
- > Ample parking
- > Zoned IP (Planned Business/Industrial park)
- > Additional acreage available for future expansion

# Cedar Creek Business Center

EAST DIVISION STREE

5510 East Division, Mt. Juliet, TN