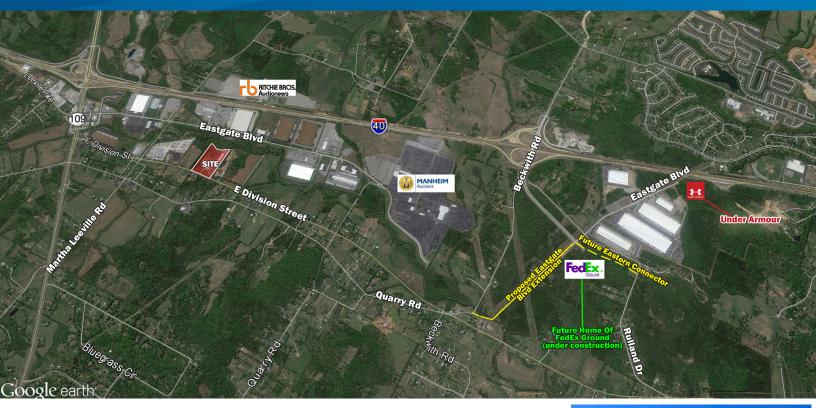

# Cedar Creek Business Center

5510 EAST DIVISION, MT. JULIET, TN 37122

## Site Features

- > 2,000 10,000 SF
- > 2008 & 2016 Construction
- > Dock and Drive-in Doors
- > 16' Clear height
- > 3 Phase power
- > Build-to-suit options available, multiple building sites
- > 1.2 Miles from I-40 at Highway 109
- > Close proximity to the new Under Armour and FedEx developments
- > Outside storage
- > Ample parking
- > Zoned IP (Planned Business/Industrial park)
- > Additional acreage available for future expansion

# Cedar Creek Business Center

EAST DIVISION STREE

5510 East Division, Mt. Juliet, TN