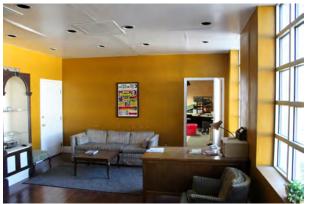

ver Brewery and just minutes from the Historic South Main Arts District, the National Civil Rights Museum, Beale Street, FedEx Forum and the Mississippi River. The location also provides convenient access to I-55.

## **Property Features**

- > 29,952 +/- SF
- > 0.93 Acres
- > 320' of frontage on S. Main
- > Brand new TPO Roof
- > Two stories, 15,000 SF floorplate
- > Two elevators
- > Substantial office buildout upstairs

- > Warehouse/open areas
- > Exterior dock position
- > Rollup doors
- > On street parking
- > Additional parking lot
- > Heavy power
- > Zoned SDBP

AGENT: BEN RICKETTS 901 375 4800 | EXT 4909 MEMPHIS, TN ben.ricketts@colliers.com COLLIERS INTERNATIONAL 6000 Poplar Avenue, Suite 201 Memphis, TN 38119

Colliers

www.Colliers.com/memphis

## 777 S Main > Building Photos



**Reception Area** 



Warehouse Interior

## 777 S Main > Second Floor Layout



**Private Office** 



Warehouse Exterior



AGENT: BEN RICKETTS 901 375 4800 | EXT 4909 MEMPHIS, TN ben.ricketts@collier<u>s.com</u>



Copyright © 2017 Colliers Internation

Information herein has been obtained from sources deemed reliable, however its accuracy cannot be guaranteed. The user is required to conduct their own due diligence and verification