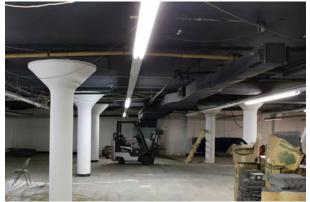

nutes from the Historic South Main Arts District, the National Civil Rights Museum, Beale Street, FedEx Forum and the Mississippi River. The location also provides convenient access to I-55.

## **Property Features**

- > 29,952 +/- SF
- > 0.93 Acres
- > 320' of frontage on S. Main
- > Brand new TPO Roof
- > Two stories, 15,000 SF floorplate
- > Two elevators
- > Substantial office buildout upstairs

- > Warehouse/open areas
- > Exterior dock position
- > Rollup doors
- > On street parking
- > Additional parking lot
- > Heavy power
- > Zoned SDBP

AGENT: BEN RICKETTS 901 375 4800 | EXT 4909 MEMPHIS, TN ben.ricketts@colliers.com COLLIERS INTERNATIONAL 6000 Poplar Avenue, Suite 201 Memphis, TN 38119

Colliers

www.Colliers.com/memphis

## 777 S Main > Building Photos



**Reception Area** 



Warehouse Interior

## 777 S Main > Second Floor Layout



**Private Office** 



Warehouse Exterior



AGENT: BEN RICKETTS 901 375 4800 | EXT 4909 MEMPHIS, TN ben.ricketts@collier<u>s.com</u>



Copyright © 2017 Colliers Internation

Information herein has been obtained from sources deemed reliable, however its accuracy cannot be guaranteed. The user is required to conduct their own due diligence and verification