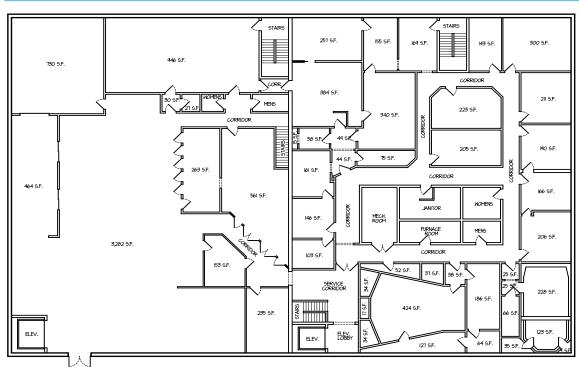

## 777 S Main > Second Floor Layout

**Private Office** 

Warehouse Exterior

AGENT: BEN RICKETTS 901 375 4800 | EXT 4909 MEMPHIS, TN ben.ricketts@collier<u>s.com</u>

Copyright © 2017 Colliers Internation

Information herein has been obtained from sources deemed reliable, however its accuracy cannot be guaranteed. The user is required to conduct their own due diligence and verification