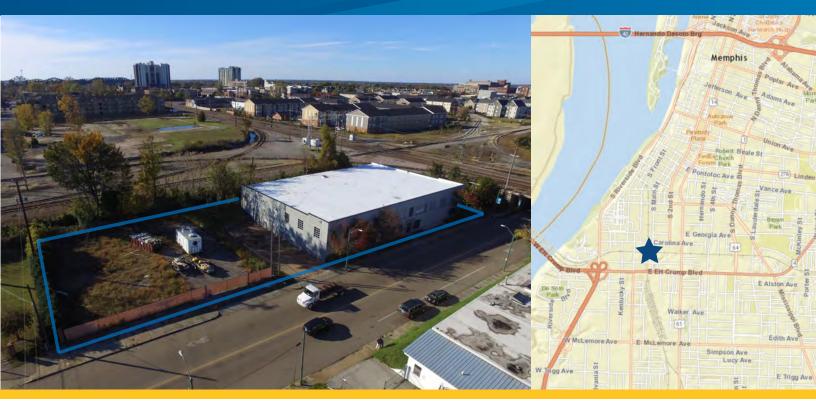

FOR SALE OR LEASE> 29,952 SF

777 S. Main

MEMPHIS, TENNESSEE 38103

Fantastic opportunity in the heart of South Main in Downtown Memphis!

A massive building, 777 S. Main has nearly 30,000 SF split between two stories. The ground floor is mostly open areas and warehouse type space, while a large portion of the upstairs has been substantially built out with office space, most recently used as a recording studio. Zoning is SDBP - South Downtown Business Park - a special purpose district that allows for multiple uses like residential, retail, restaurant, office, warehouse, etc.

Subject property is located a few doors up from Ghost River Brewery and just minutes from the Historic South Main Arts District, the National Civil Rights Museum, Beale Street, FedEx Forum and the Mississippi River. The location also provides convenient access to I-55.

## **Property Features**

- > 29,952 +/- SF
- > 0.93 Acres
- > 320' of frontage on S. Main
- > Brand new TPO Roof
- > Two stories, 15,000 SF floorplate
- > Two elevators
- > Substantial office buildout upstairs

- > Warehouse/open areas
- > Exterior dock position
- > Rollup doors
- > On street parking
- > Additional parking lot
- > Heavy power
- > Zoned SDBP

AGENT: BEN RICKETTS 901 375 4800 | EXT 4909 MEMPHIS, TN ben.ricketts@colliers.com COLLIERS INTERNATIONAL 6000 Poplar Avenue, Suite 201 Memphis, TN 38119