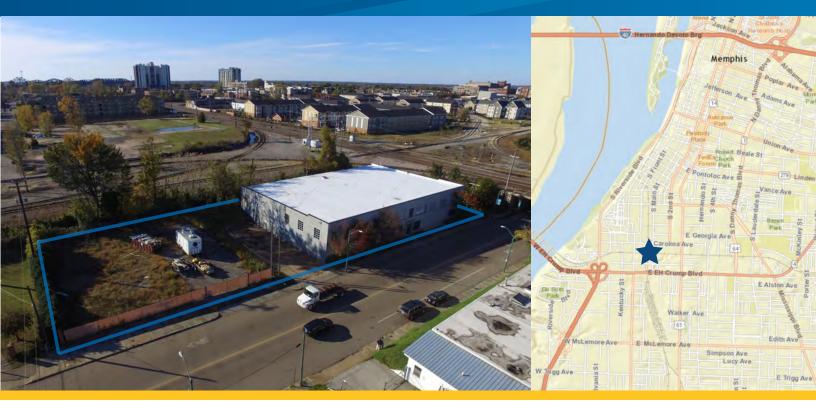

FOR SALE OR LEASE> 29,952 SF

777 S. Main

MEMPHIS, TENNESSEE 38103

Fantastic opportunity in the heart of South Main in Downtown Memphis!

A massive building, 777 S. Main has nearly 30,000 SF split between two stories. The ground floor is mostly open areas and warehouse type space, while a large portion of the upstairs has been substantially built out with office space, most recently used as a recording studio. Zoning is SDBP - South Downtown Business Park - a special purpose district that allows for multiple uses like residential, retail, restaurant, office, warehouse, etc.

Subject property is located a few doors up from Ghost River Brewery and just minutes from the Historic South Main Arts District, the National Civil Rights Museum, Beale Street, FedEx Forum and the Mississippi River. The location also provides convenient access to I-55.

## **Property Features**

- > 29,952 +/- SF
- > 0.93 Acres
- > 320' of frontage on S. Main
- > Brand new TPO Roof
- > Two stories, 15,000 SF floorplate
- > Two elevators
- > Substantial office buildout upstairs

- > Warehouse/open areas
- > Exterior dock position
- > Rollup doors
- > On street parking
- > Additional parking lot
- > Heavy power
- > Zoned SDBP

AGENT: BEN RICKETTS 901 375 4800 | EXT 4909 MEMPHIS, TN ben.ricketts@colliers.com COLLIERS INTERNATIONAL 6363 Poplar Avenue, Suite 220 Memphis, TN 38119