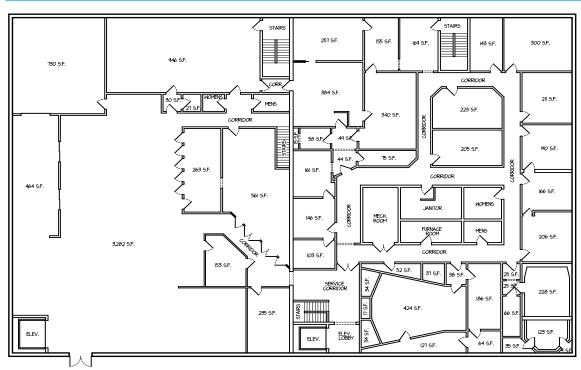

## 777 S Main > Second Floor Layout

**Private Office** 

Warehouse Exterior

AGENT: BEN RICKETTS 901 375 4800 | EXT 4909 MEMPHIS, TN ben.ricketts@colliers.com

Copyright © 2018 Colliers Internation

Information herein has been obtained from sources deemed reliable, however its accuracy cannot be guaranteed. The user is required to conduct their own due diligence and verification