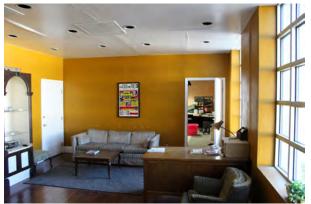

ver Brewery and just minutes from the Historic South Main Arts District, the National Civil Rights Museum, Beale Street, FedEx Forum and the Mississippi River. The location also provides convenient access to I-55.

## **Property Features**

- > 29,952 +/- SF
- > 0.93 Acres
- > 320' of frontage on S. Main
- > Brand new TPO Roof
- > Two stories, 15,000 SF floorplate
- > Two elevators
- > Substantial office buildout upstairs

- > Warehouse/open areas
- > Exterior dock position
- > Rollup doors
- > On street parking
- > Additional parking lot
- > Heavy power
- > Zoned SDBP

AGENT: BEN RICKETTS 901 375 4800 | EXT 4909 MEMPHIS, TN ben.ricketts@colliers.com COLLIERS INTERNATIONAL 6363 Poplar Avenue, Suite 220 Memphis, TN 38119

Colliers

www.Colliers.com/memphis

## 777 S Main > Building Photos



**Reception Area** 



Warehouse Interior

## 777 S Main > Second Floor Layout



**Private Office** 



Warehouse Exterior



AGENT: BEN RICKETTS 901 375 4800 | EXT 4909 MEMPHIS, TN ben.ricketts@colliers.com



Copyright © 2018 Colliers Internation

Information herein has been obtained from sources deemed reliable, however its accuracy cannot be guaranteed. The user is required to conduct their own due diligence and verification