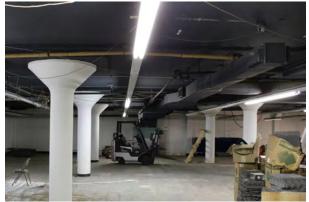

nutes from the Historic South Main Arts District, the National Civil Rights Museum, Beale Street, FedEx Forum and the Mississippi River. The location also provides convenient access to I-55.

## **Property Features**

- > 29,952 +/- SF
- > 0.93 Acres
- > 320' of frontage on S. Main
- > Brand new TPO Roof
- > Two stories, 15,000 SF floorplate
- > Two elevators
- > Substantial office buildout upstairs

- > Warehouse/open areas
- > Exterior dock position
- > Rollup doors
- > On street parking
- > Additional parking lot
- > Heavy power
- > Zoned SDBP

AGENT: BEN RICKETTS 901 375 4800 | EXT 4909 MEMPHIS, TN ben.ricketts@colliers.com COLLIERS INTERNATIONAL 6363 Poplar Avenue, Suite 220 Memphis, TN 38119

Colliers

www.Colliers.com/memphis

## 777 S Main > Building Photos



**Reception Area** 



Warehouse Interior

## 777 S Main > Second Floor Layout



**Private Office** 



Warehouse Exterior



AGENT: BEN RICKETTS 901 375 4800 | EXT 4909 MEMPHIS, TN ben.ricketts@colliers.com



Copyright © 2018 Colliers Internation

Information herein has been obtained from sources deemed reliable, however its accuracy cannot be guaranteed. The user is required to conduct their own due diligence and verification