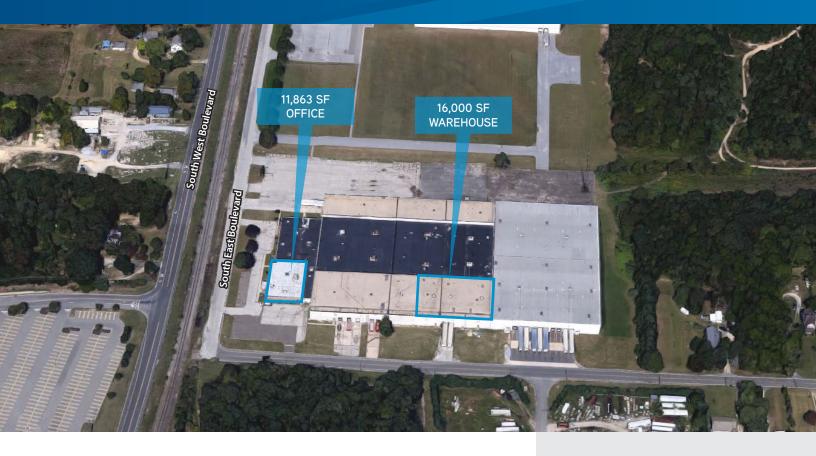

### **Property Features**

- > 11,863 SF single-story office space
  - Shell condition as-is or tenant improvement fit-up
- > 16,000 SF industrial space
  - 21' ceiling height
  - 40'x40' column spacing
  - Two tailgate loading doors
- > 3/1,000 parking ratio
- > Located in close proximity to Delsea Drive
- > Positioned behind the Cumberland Mall
- > Easy access to Route 55