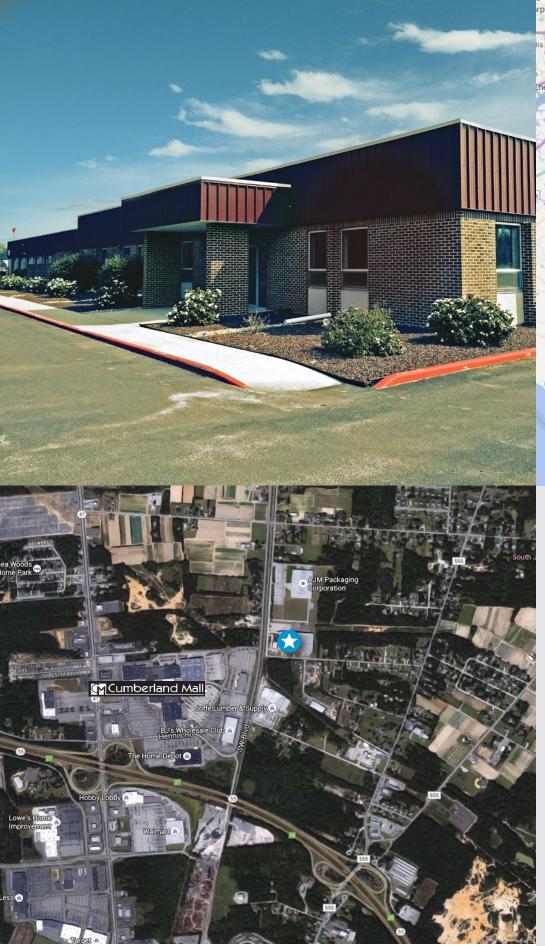

### **Property Features**

- > 11,863 SF single-story office space
  - Shell condition as-is or tenant improvement fit-up
- > 16,000 SF industrial space
  - 21' ceiling height
  - 40'x40' column spacing
  - Two tailgate loading doors
- > 3/1,000 parking ratio
- > Located in close proximity to Delsea Drive
- > Positioned behind the Cumberland Mall
- > Easy access to Route 55