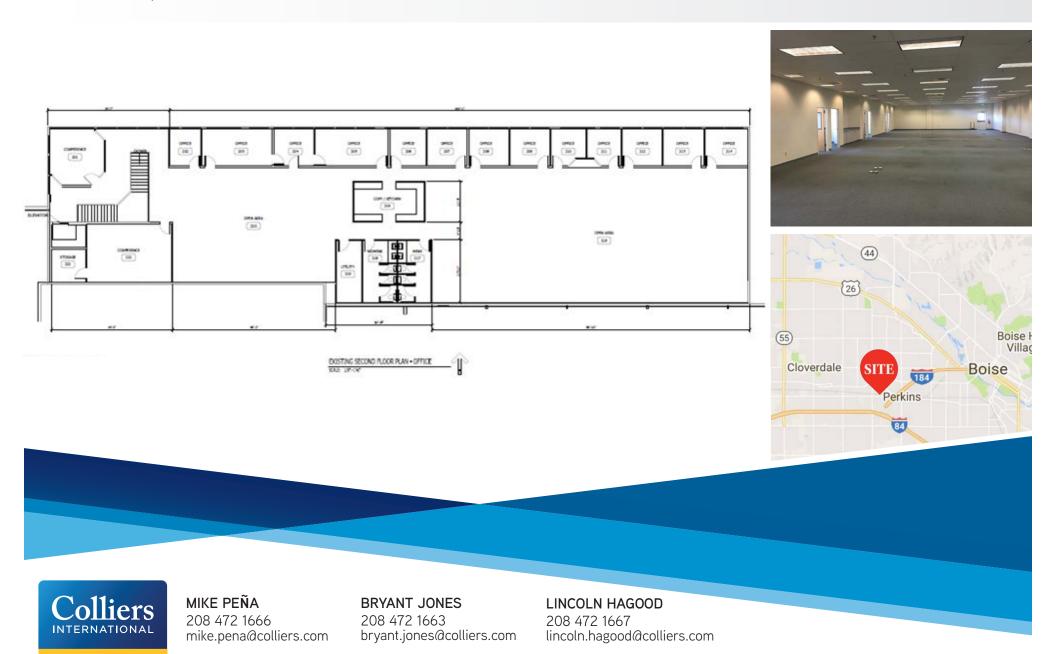

## SPACE AVAILABLE

| Suite | Size     | Rate             |
|-------|----------|------------------|
| 200   | 9,360 SF | \$14.50 psf FSEJ |