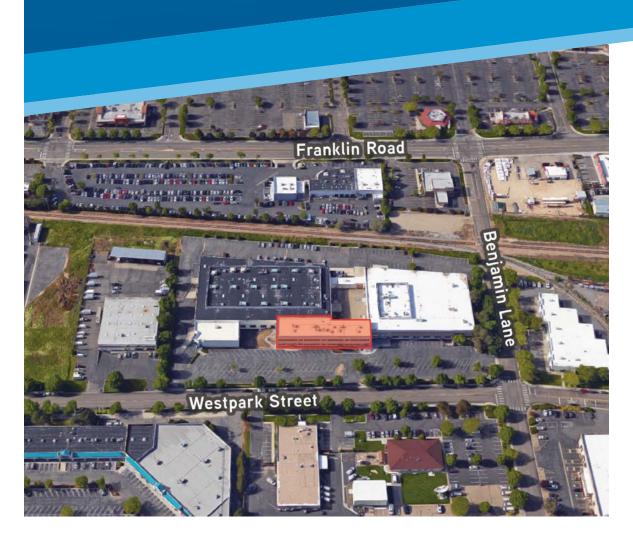

## FOR 8455 WESTPARK STREET, SUITE 200 LEASE BOISE, ID 83704

## **HIGHLIGHTS**

- Close to freeway, retail, restaurants »
- Visible location with excellent traffic counts »
- » Great opportunity to lease large office square footage, on 2nd floor with elevator and stair access
- Sublease through Jan 31, 2021 »
- Contact agent for showing instructions »