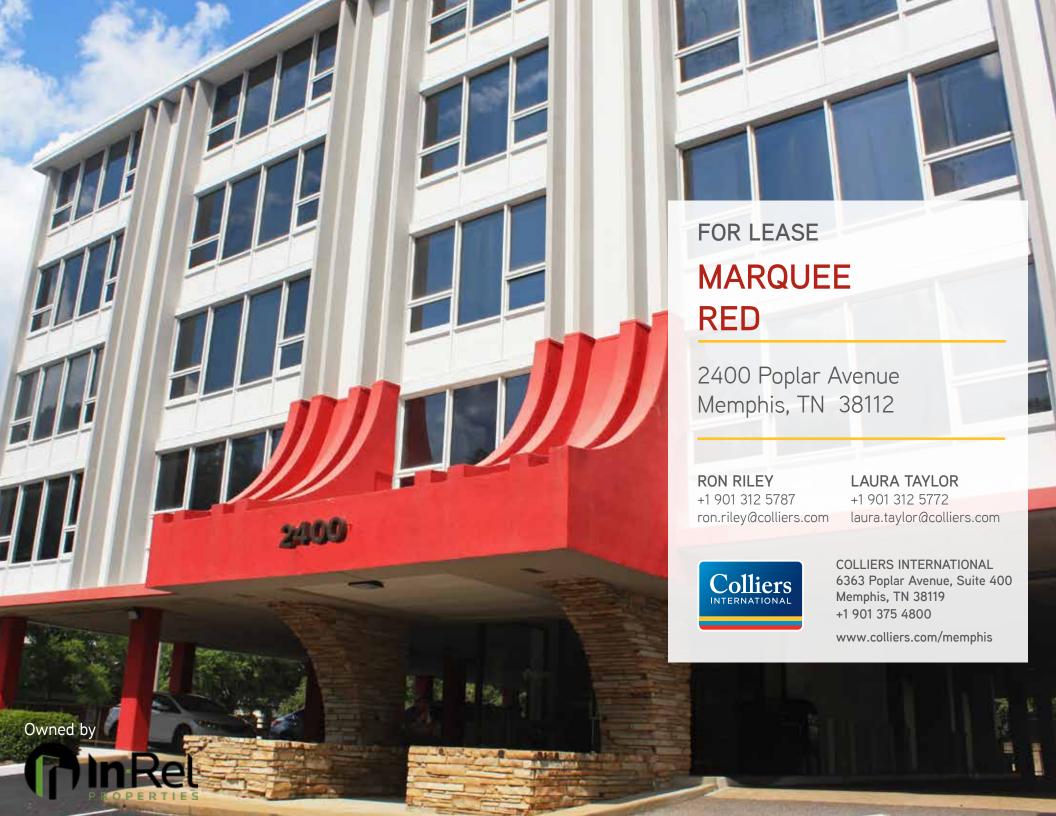

## FOR LEASE MARQUEE RED

## **HIGHLIGHTS**

In-Rel's Marquee Red immediately attracts the attention of more than 28,000 bypassers daily with its vivid red facade. The color red radiates compelling and strong energy that captivates opportunities, which is a perfect understanding of the building and the area around it. Centrally located at East Parkway and Poplar Avenue, Marquee Red is ideal for tenants that need to be close to downtown or East Memphis.