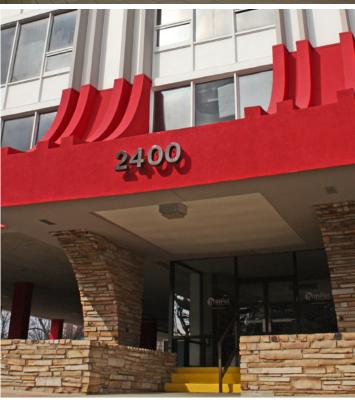

## **HIGHLIGHTS**

In-Rel's Marquee Red immediately attracts the attention of more than 28,000 bypassers daily with its vivid red facade. The color red radiates compelling and strong energy that captivates opportunities, which is a perfect understanding of the building and the area around it. Centrally located at East Parkway and Poplar Avenue, Marquee Red is ideal for tenants that need to be close to downtown or East Memphis.