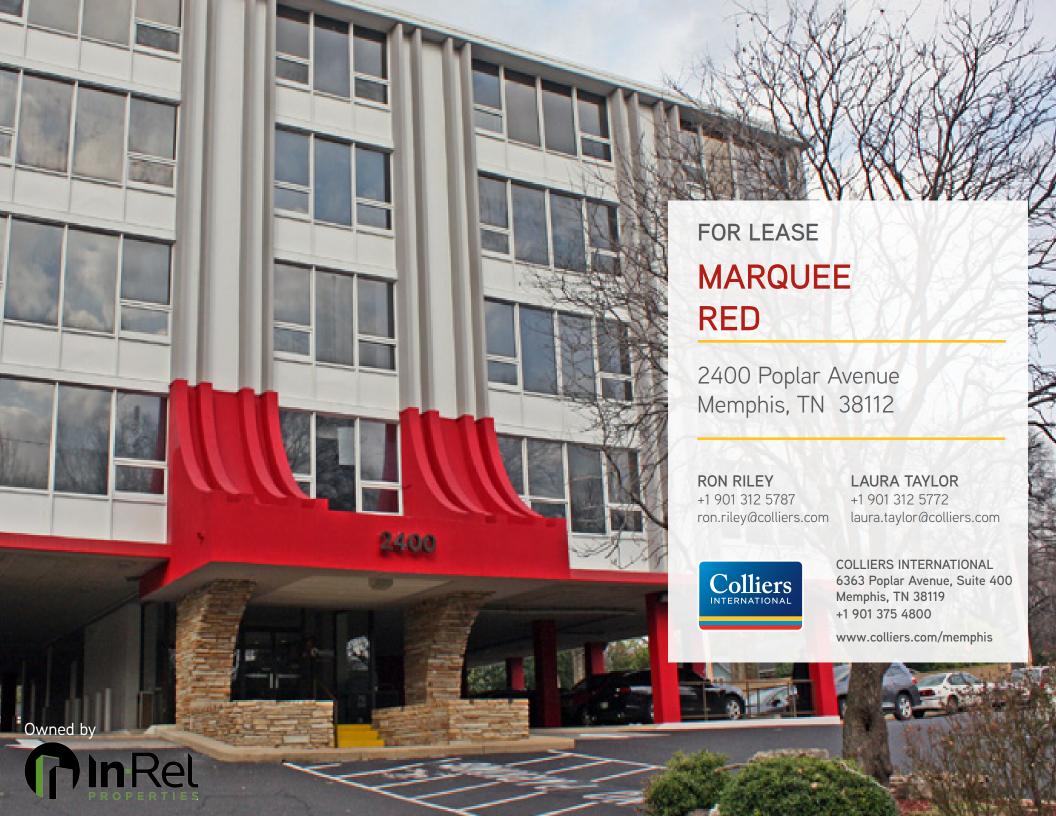

## FOR LEASE MARQUEE RED

## **HIGHLIGHTS**

In-Rel's Marquee Red immediately attracts the attention of more than 28,000 bypassers daily with its vivid red facade. The color red radiates compelling and strong energy that captivates opportunities, which is a perfect understanding of the building and the area around it. Centrally located at East Parkway and Poplar Avenue, Marquee Red is ideal for tenants that need to be close to downtown or East Memphis.

## LOCATION

Spure.

Marquee Red is located on Poplar Avenue in Midtown with easy access to Sam Cooper Boulevard, I-40, I-240, as well as just minutes from downtown and the judicial district. The building is also just a mile away from the revitalized neighborhood of Overton Square. With locally owned shopping, dining and entertainment, Overton Square is the perfect place to meet clients for lunch, dinner or to see a show.