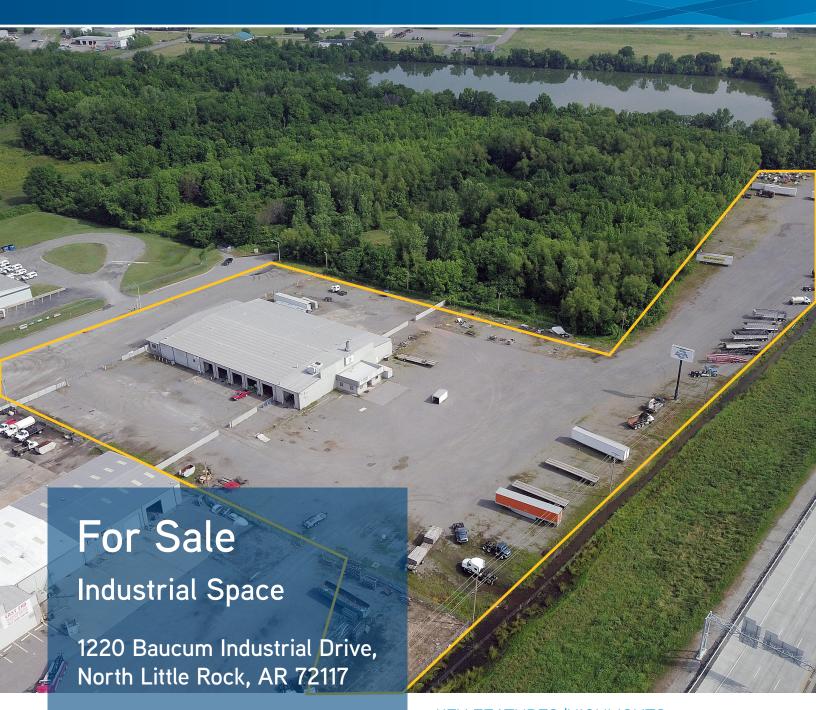

## KEY FEATURES/HIGHLIGHTS

> Total building size: 30,725 SF

- Leased:

25,000 SF Truck Shop

- Available:

4,800 SF Paint Booth 925 SF Office

> Lot size: 11.5 AC

> Sale price: \$2,300,000

> Zoning: "I-2," Industrial

> Nine acres of yard space fronting I-440 with four offices and a semi-truck painting booth available for owner/user